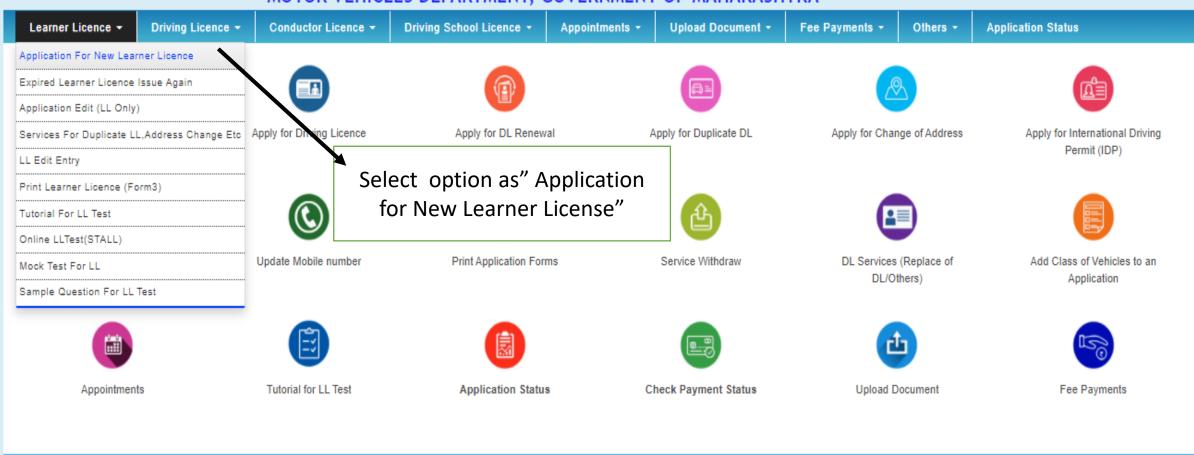

# MOTOR VEHICLES DEPARTMENT, GOVERNMENT OF MAHARASHTRA

Learner Licence -

Conductor Licence -

**Driving School Licence** •

Appointments -

Fee Payments -

**Application Status** 

Apply for Learner Licence

Apply for Driving Licence

Apply for DL Renewal

Apply for Duplicate DL

Upload Document -

Apply for Change of Address

Apply for International Driving Permit (IDP)

DL Extract

Update Mobile number

Print Application Forms Service Withdraw

DL Services (Replace of DL/Others)

Add Class of Vehicles to an Application

Appointments

Tutorial for LL Test

Application Status

Check Payment Status

Upload Document

Select option as" Applicant does not hold Driving /Learner License"

Designed, developed and hosted by

Dashboard Activate User Account Parivahan User Manual Acts & Rules Videos/Audios

TIME: 12:08:02 PM

DATE: 11-6-2021