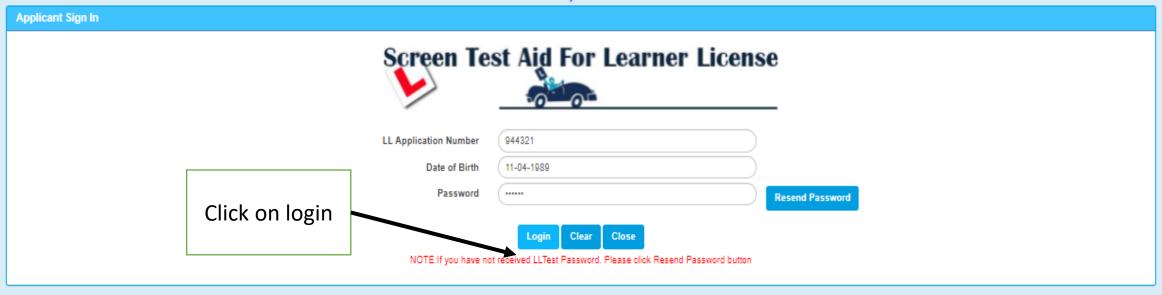

#### MOTOR VEHICLES DEPARTMENT, GOVERNMENT OF MAHARASHTRA

| Applicant Sign In                              |                                                                   |                                                                   |
|------------------------------------------------|-------------------------------------------------------------------|-------------------------------------------------------------------|
| Screen Te                                      | est Aid For Learner License                                       |                                                                   |
| LL Application Number  Date of Birth  Password | LL Application Number  dd-mm-yyyy  Password  Resend Password      | Enter the application no, date of birth and password received via |
|                                                | Login Clear Close                                                 | SMS                                                               |
| NOTE:If you have n                             | not received LLTest Password. Please click Resend Password button |                                                                   |