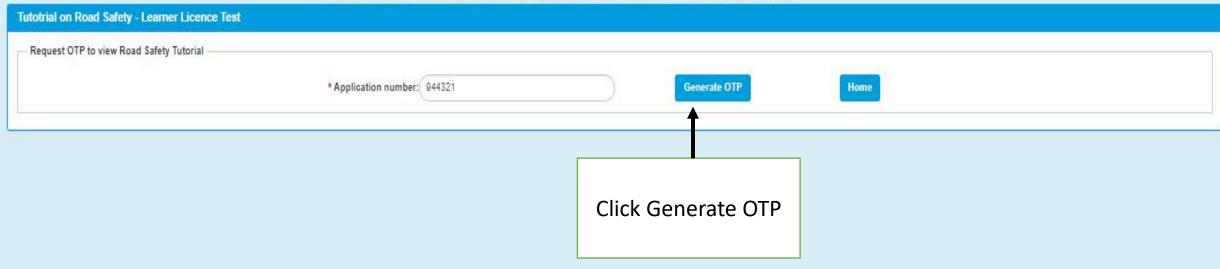

Note: Viewing of Road Safety Tutorial is mandatory. Click here.

Note: Viewing of Road Safety Tutorial is mandatory. Click here.

If the latest status of application is not reflected then please click on Refresh

Click here to see the road safety video

resh

Click here for Learner Licence Test.