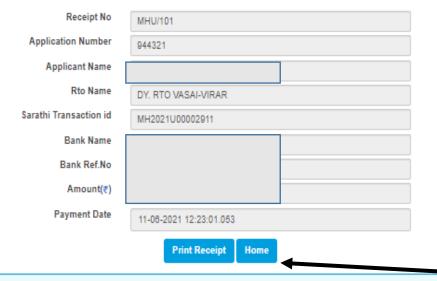

#### PAYMENT SUCCESS ACKNOWLEDGEMENT

Payment received successfully following are the Details

Click on Home

Disclaimer: The details shown are for informational purposes only. They are based on the information received from the Department. NIC does not hold any responsibility for the contents.