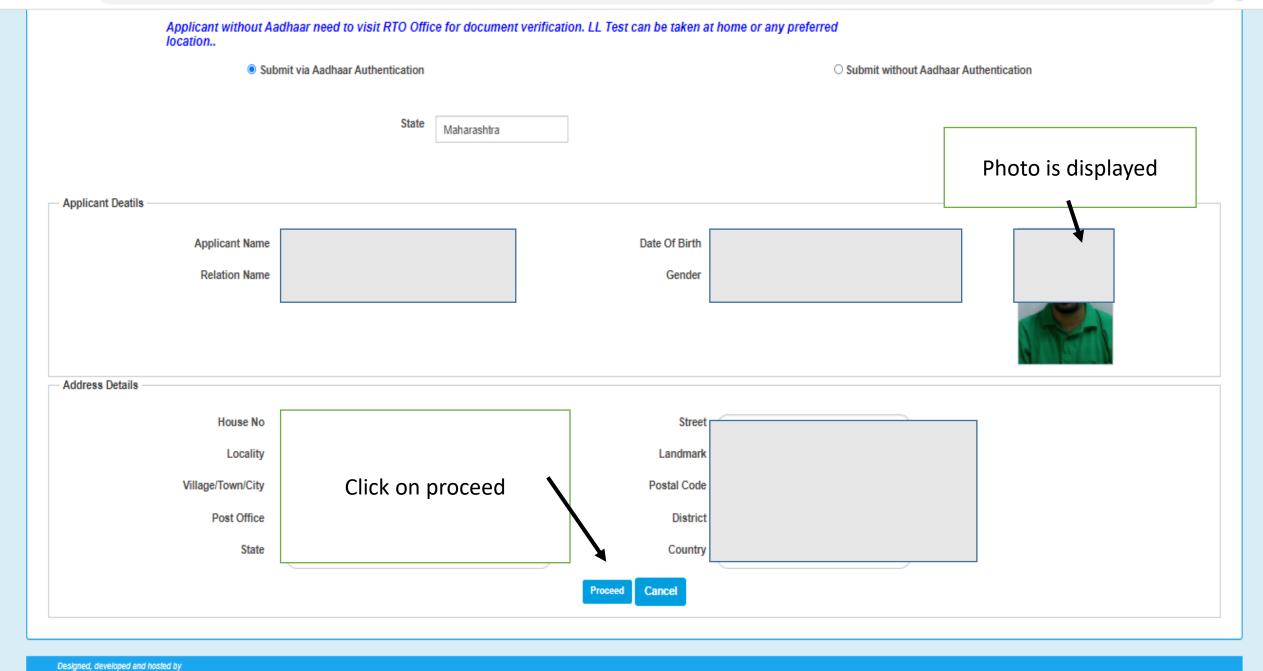

| Authentication With E | -KYC                            |                                                                                                            |             |                         |                                                                                      |
|-----------------------|---------------------------------|------------------------------------------------------------------------------------------------------------|-------------|-------------------------|--------------------------------------------------------------------------------------|
|                       | download his/her Lear           | naar authentication can take<br>L Test will be sent as SMS<br>ner License.<br>haar need to visit RTO Offic |             |                         | ion, no need to visit RTO.<br>r. Successful applicant can<br>t home or any preferred |
|                       | <ul><li>Subm</li></ul>          | it via Aadhaar Authentication                                                                              |             |                         | O Submit without Aadhaar Authentication                                              |
| — Applicant Deatils — |                                 | State                                                                                                      | Maharashtra |                         | The Aadhaar details are fetched                                                      |
|                       | Applicant Name<br>Relation Name |                                                                                                            |             | Date Of Birth<br>Gender | Male                                                                                 |
| — Address Details —   |                                 |                                                                                                            |             |                         |                                                                                      |
|                       | House No                        |                                                                                                            |             | Street                  |                                                                                      |
|                       | Locality                        |                                                                                                            |             | Landmark                |                                                                                      |
|                       | Village/Town/City               |                                                                                                            |             | Postal Code             |                                                                                      |
|                       | Post Office                     |                                                                                                            |             | District                |                                                                                      |
| _                     | State                           |                                                                                                            |             | Country                 |                                                                                      |