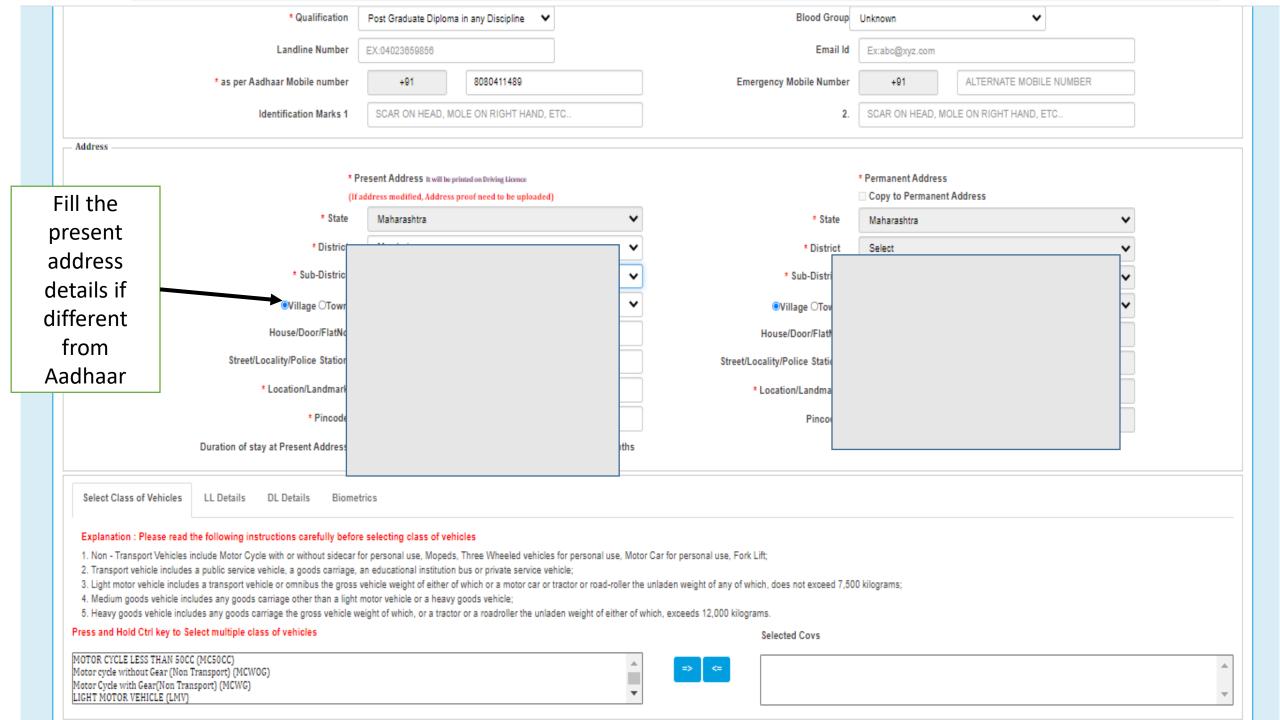

| Authentication With E | -KYC                            |                                                                                                            |             |                         |                                                                                      |
|-----------------------|---------------------------------|------------------------------------------------------------------------------------------------------------|-------------|-------------------------|--------------------------------------------------------------------------------------|
|                       | download his/her Lear           | naar authentication can take<br>L Test will be sent as SMS<br>ner License.<br>haar need to visit RTO Offic |             |                         | ion, no need to visit RTO.<br>r. Successful applicant can<br>t home or any preferred |
|                       | <ul><li>Subm</li></ul>          | it via Aadhaar Authentication                                                                              |             |                         | O Submit without Aadhaar Authentication                                              |
| — Applicant Deatils — |                                 | State                                                                                                      | Maharashtra |                         | The Aadhaar details are fetched                                                      |
|                       | Applicant Name<br>Relation Name |                                                                                                            |             | Date Of Birth<br>Gender | Male                                                                                 |
| — Address Details —   |                                 |                                                                                                            |             |                         |                                                                                      |
|                       | House No                        |                                                                                                            |             | Street                  |                                                                                      |
|                       | Locality                        |                                                                                                            |             | Landmark                |                                                                                      |
|                       | Village/Town/City               |                                                                                                            |             | Postal Code             |                                                                                      |
|                       | Post Office                     |                                                                                                            |             | District                |                                                                                      |
| _                     | State                           |                                                                                                            |             | Country                 |                                                                                      |