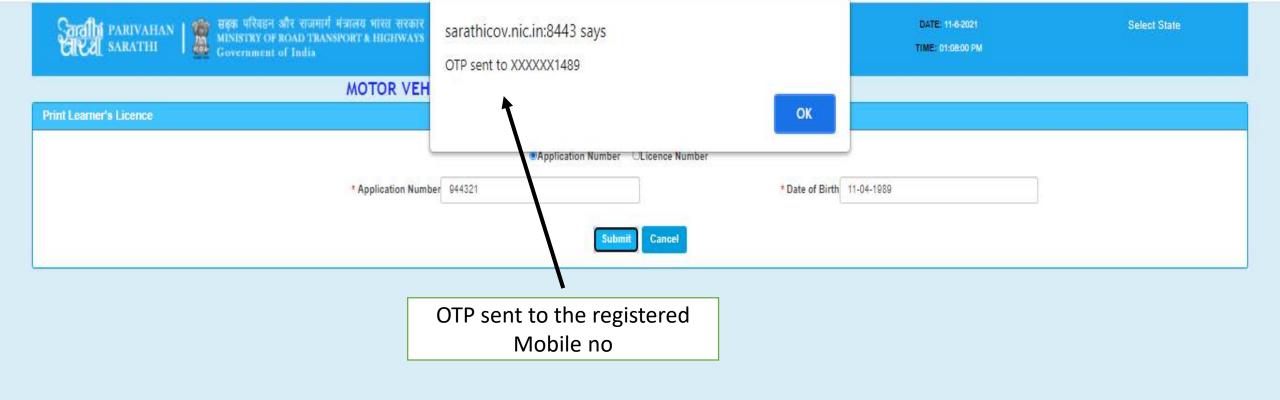

# MOTOR VEHICLES DEPARTMENT, GOVERNMENT OF MAHARASHTRA

Designed, developed and hosted by

Date of birth and click on Submit

Dashboard Activate User Account Parivahan User Manual Acts & Rules Videos/Audios