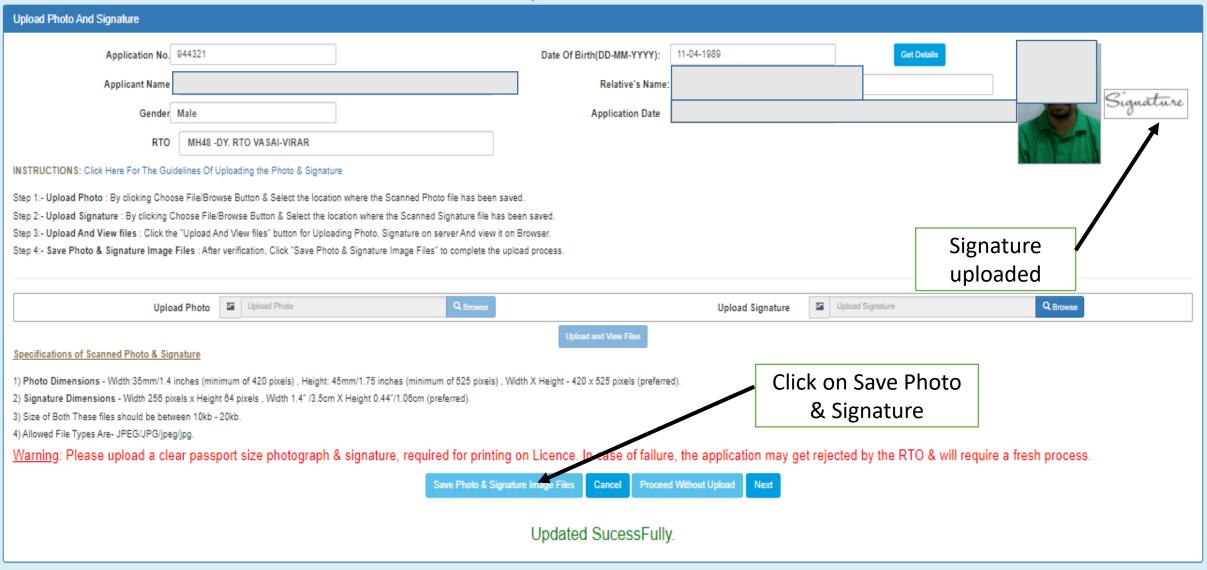

DATE: 11-6-2021 TIME: 12:18:19 PM

| Upload Photo And Signature                 |                                             |                                                  |                                             |                            |                                      |                  |
|--------------------------------------------|---------------------------------------------|--------------------------------------------------|---------------------------------------------|----------------------------|--------------------------------------|------------------|
| Application No.                            | 944321                                      |                                                  | Date Of Birth(DD-MM-YYYY):                  | 11-04-1989                 | Get Details                          |                  |
| Applicant Name                             |                                             |                                                  | Relative's Name:                            |                            |                                      | signature        |
| Gender                                     | Male                                        |                                                  | Application Date                            |                            |                                      | signature        |
| RTO                                        | MH48 -DY. RTO VASAI-VIRAR                   |                                                  |                                             |                            |                                      |                  |
| INSTRUCTIONS: Click Here For The Guid      | elines Of Uploading the Photo & Signatr     | ire                                              |                                             |                            |                                      |                  |
| Step 1:- Upload Photo : By clicking Choo   | e File/Browse Button & Select the locati    | on where the Scanned Photo file has been save    | ed.                                         |                            |                                      |                  |
| Step 2:- Upload Signature : By clicking C  | hoose File/Browse Button & Select the Ir    | cation where the Scanned Signature file has be   | een saved.                                  |                            |                                      |                  |
| Step 3:- Upload And View files : Click the | "Upload And View files" button for Uplo     | ading Photo, Signature on server And view it on  | Browser.                                    |                            |                                      |                  |
| Step 4:- Save Photo & Signature Image      | Files : After verification, Click "Save Pho | to & Signature Image Files" to complete the uplo | load process.                               |                            |                                      |                  |
| In case of eKYC, only Si                   | gnature need to be uplo                     | aded                                             |                                             |                            | Upload the                           |                  |
|                                            |                                             |                                                  |                                             |                            | signature                            |                  |
| Uploa                                      | d Photo 🖾 Upload Photo                      | Q Browse                                         |                                             | Upload Signature           | ☐ Upload Signature                   | Q Browse         |
|                                            |                                             |                                                  | Upload and View Files                       |                            |                                      |                  |
| Specifications of Scanned Photo & Sign     | <u>iature</u>                               |                                                  | opiosa sina view raca                       |                            |                                      |                  |
| 1) Photo Dimensions - Width:35mm/1.4 i     | nches (minimum of 420 pixels) , Height:     | 45mm/1.75 inches (minimum of 525 pixels) , Wi    | /idth X Height - 420 x 525 pixels (preferre | d).                        |                                      |                  |
| 2) Signature Dimensions - Width 258 pix    |                                             |                                                  |                                             |                            |                                      |                  |
| 3) Size of Both These files should be betw |                                             |                                                  |                                             |                            |                                      |                  |
| 4) Allowed File Types Are- JPEG/JPG/jpeg   | /jpg.                                       |                                                  |                                             |                            |                                      |                  |
| Warning: Please upload a cle               | ar passport size photograph                 | & signature, required for printing               | on Licence. In case of failure              | e, the application may get | t rejected by the RTO & will require | a fresh process. |
|                                            |                                             | Save Photo & Signato                             | ture Image Files Cancel Proceed             | Without Upload Next        |                                      |                  |
|                                            |                                             |                                                  |                                             |                            |                                      |                  |