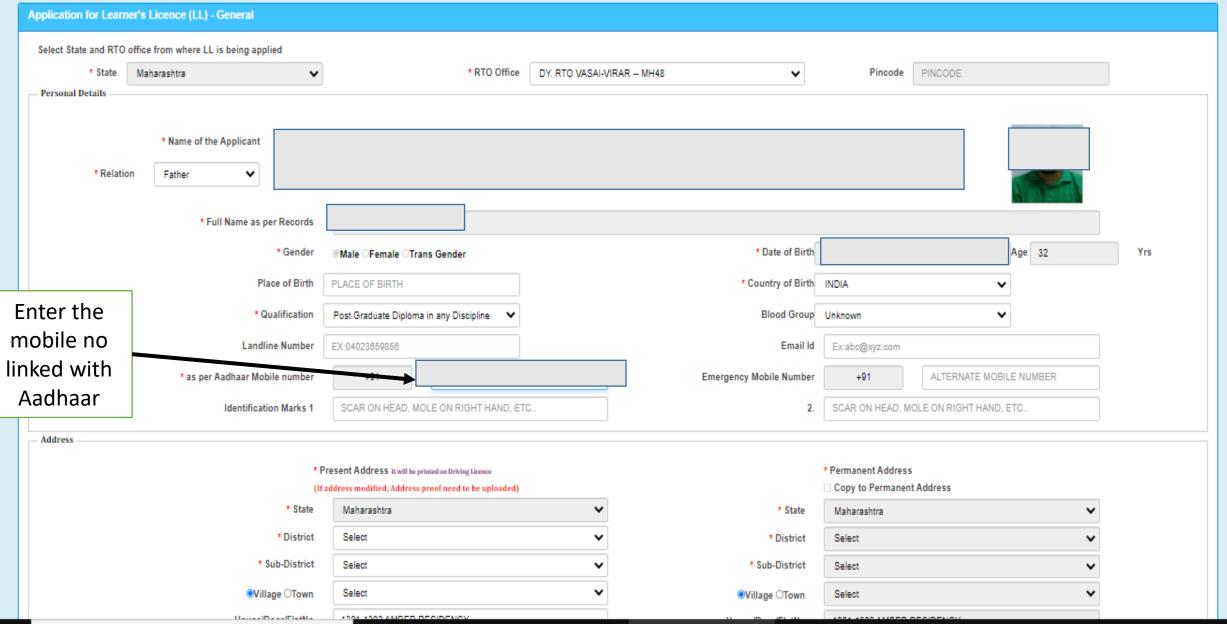

# Authentication With E-KYC Applicants using Aadhaar authentication can take the LL Test from their home or any preferred location, no need to visit RTO. Password for Online LL Test will be sent as SMS to the registered mobile number linked with Aadhaar. Successful applicant can download his/her Learner License. Applicant without Aadhaar need to visit RTO Office for document verification. LL Test can be taken at home or any preferred location... Submit via Aadhaar Authentication Submit without Aadhaar Authentication State Maharashtra Aadhaar number O Virtual ID User may select Aadhaar number or Enter the Aadhaar Aadhar Number / Virtual ID **VID** number Enter OTP here I hereby state that I have no objection in authenticating myself with Aadhaar based authentication system and give my consent to providing my Aadhaar number, Biometric and/ or One Time Pin (OTP) data for Aadhaar based authentication/ eKYC for the purpose of availing of the Driving License related Service provided by the concerned Transport Department myself with Aadhaar Based Authentication System... I understand that the Biometrics and OTP I provide for authentication shall be used only for authenticating my identity through the Aadhaar Authentication Service or for obtaining my eKYC data through Aadhaar eKYC Service for that specific transaction and for no other purposes. I understand that the Transport Department shall ensure security and confidentiality of my personal identity data provided for the purpose of Aadhaar based authentication/ eKYC. Cancel & use alternate method for authentication Authenticate

# Authentication With E-KYC Applicants using Aadhaar authentication can take the LL Test from their home or any preferred location, no need to visit RTO. Password for Online LL Test will be sent as SMS to the registered mobile number linked with Aadhaar. Successful applicant can download his/her Learner License. Applicant without Aadhaar need to visit RTO Office for document verification. LL Test can be taken at home or any preferred location.. Submit via Aadhaar Authentication Submit without Aadhaar Authentication State Maharashtra Aadhaar number O Virtual ID Generate OTP Aadhar Number / Virtual ID Click on Generate OTP Enter OTP here I hereby state that I have no objection in authenticating myself with Aadhaar based authentication system and give my consent to providing my Aadhaar number, Biometric and/ or One Time Pin (OTP) data for Aadhaar based authentication/ eKYC for the purpose of availing of the Driving License related Service provided by the concerned Transport Department myself with Aadhaar Based Authentication System.. I understand that the Biometrics and OTP I provide for authentication shall be used only for authenticating my identity through the Aadhaar Authentication Service or for obtaining my eKYC data through Aadhaar eKYC Service for that specific transaction and for no other purposes. I understand that the Transport Department shall ensure security and confidentiality of my personal identity data provided for the purpose of Aadhaar based authentication/ eKYC. Cancel & use alternate method for authentication Authenticate