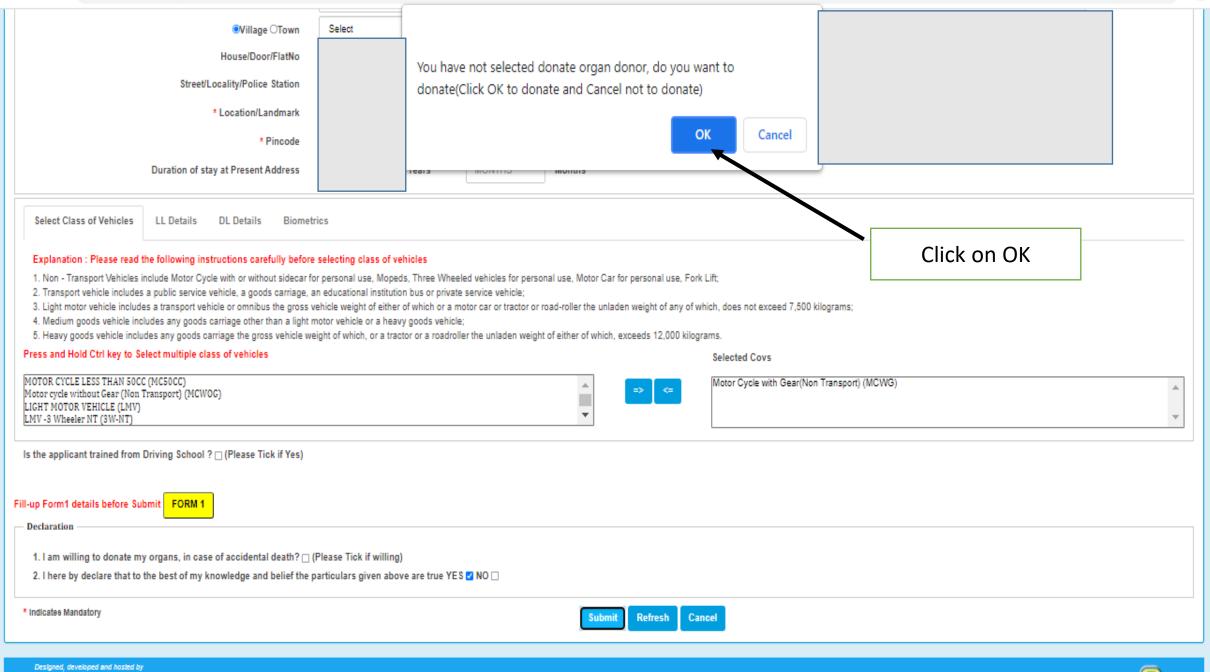

# Application for Learner's Licence (LL) Select the category [Diplomat (Foreigner) / Repatriate / Refugees / Foreigners (But not Diplomats) / Ex-Servicemen / Physically Challenged] @ Applicant does not hold Driving/ Learner Licence | Applicant holds Driving Licence | Applicant holds Learner Licence | Submit | Refresh | Cancel