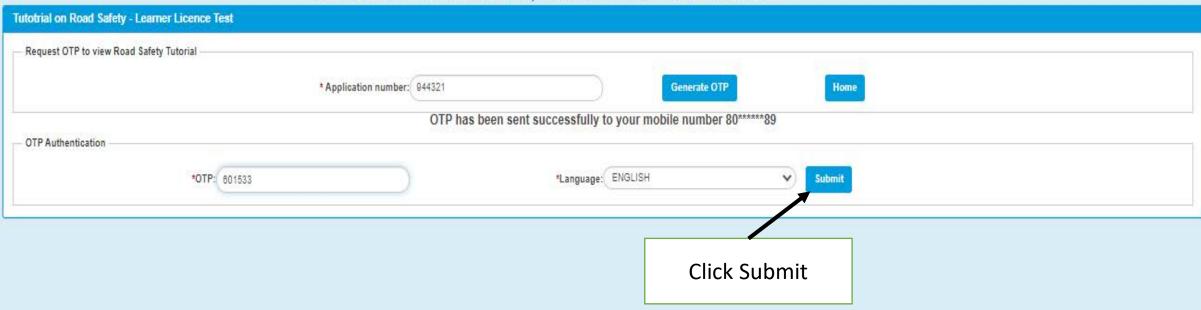

Note: Viewing of Road Safety Tutorial is mandatory. Click here.

If the latest status of application is not reflected then please click on Refresh

Click here to see the road safety video

resh

Click here for Learner Licence Test.

### MOTOR VEHICLES DEPARTMENT, GOVERNMENT OF MAHARASHTRA

Please enter the OTP received through SMS

Designed, developed and hosted by

Dashboard Activate User Account

Parivahan

User Manual Acts & Rules Videos/Audios