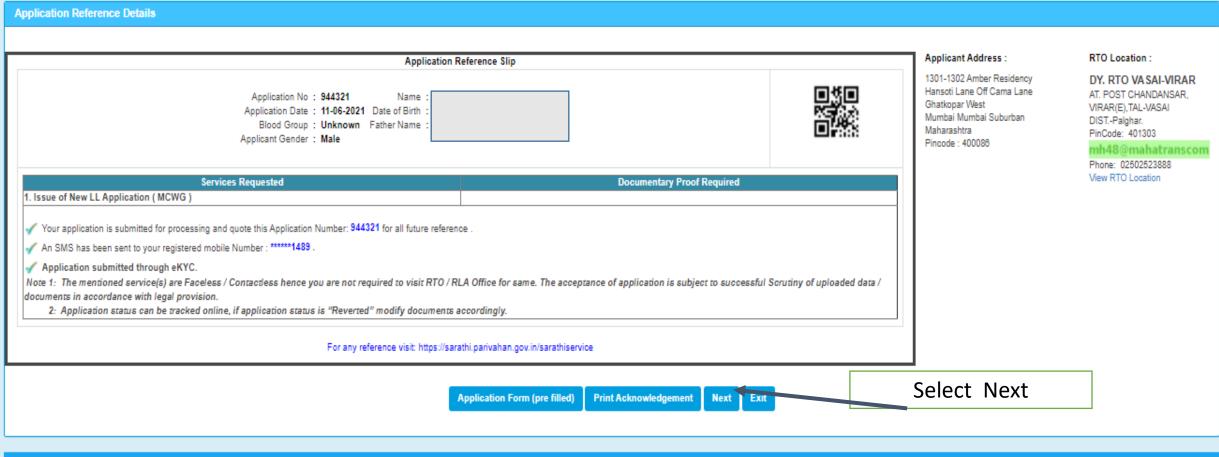

#### MOTOR VEHICLES DEPARTMENT, GOVERNMENT OF MAHARASHTRA

Dashboard Activate User Account Parivahan User Manual Acts & Rules Videos/Audios

TIME: 12:17:56 PM

| Application is submitted at other Portals  ke (e-Mitra,Camp,E-Distict,Umang etc.) |
|-----------------------------------------------------------------------------------|
|                                                                                   |
| Application Reference slip  Application Form (pre filled)                         |
| Print Form1                                                                       |
| Show Photo & Sign                                                                 |
|                                                                                   |
|                                                                                   |
| Reference Licence Number                                                          |
|                                                                                   |
|                                                                                   |
|                                                                                   |
|                                                                                   |
|                                                                                   |
|                                                                                   |
|                                                                                   |
|                                                                                   |

|   | S.NO | Transactions Applied      | Class Of Vehicles | Reference Licence Number |
|---|------|---------------------------|-------------------|--------------------------|
|   | 1    | ISSUE OF LEARNERS LICENCE | MCWG              | -                        |
| _ |      |                           |                   |                          |

- Stage(s) to be Completed

| 1. FILL APPLICATION DETAILS FOR LL | Completed                   |
|------------------------------------|-----------------------------|
| ○ 2. UPLOAD DOCUMENTS              | Exempted                    |
| 3. UPLOAD PHOTO AND SIGNATURE      | To be done by the Applicant |
| ○ 4. FEE PAYMENT                   | To be done by the Applicant |
| ○ 5. LL SLOT BOOK                  | Exempted                    |

Click on Proceed

click on Proceed otherwise click on Cancel

Note: Viewing of Road Safety rational is manuacory. <u>Chek here.</u>

If the latest status of application is not reflected then please click on Refresh