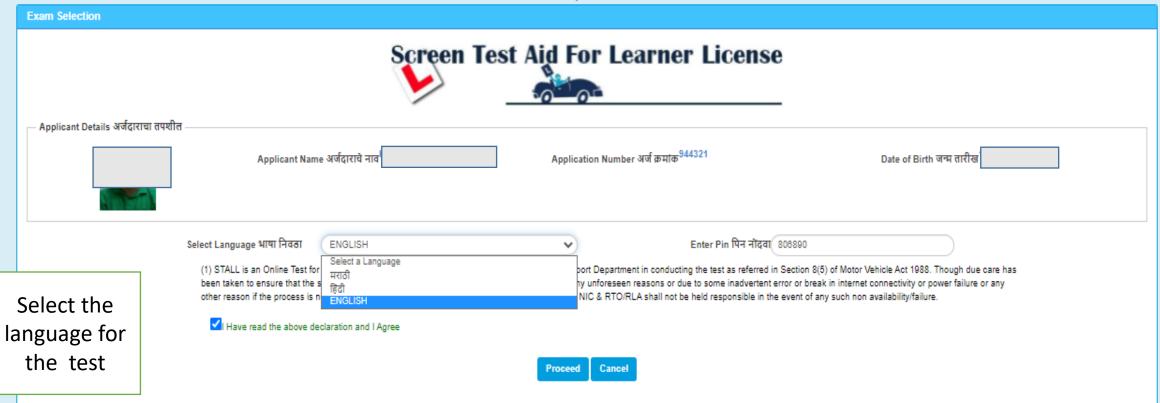

# MOTOR VEHICLES DEPARTMENT, GOVERNMENT OF MAHARASHTRA

| Exam Selection                                                                                                                                                                                                                                                                                                                                                                                                                                                                                                                                                                                                                           |                                                   |  |  |  |  |  |  |
|------------------------------------------------------------------------------------------------------------------------------------------------------------------------------------------------------------------------------------------------------------------------------------------------------------------------------------------------------------------------------------------------------------------------------------------------------------------------------------------------------------------------------------------------------------------------------------------------------------------------------------------|---------------------------------------------------|--|--|--|--|--|--|
| Screen Test Aid For Learner License                                                                                                                                                                                                                                                                                                                                                                                                                                                                                                                                                                                                      |                                                   |  |  |  |  |  |  |
| Applicant Details अर्जदाराचा तपशील                                                                                                                                                                                                                                                                                                                                                                                                                                                                                                                                                                                                       |                                                   |  |  |  |  |  |  |
| Applicant Name अर्जदाराचे नाव <sup>र्ग</sup> Application Number अर्ज                                                                                                                                                                                                                                                                                                                                                                                                                                                                                                                                                                     | क्रमांक <sup>944321</sup> Date of Birth जन्म तारी |  |  |  |  |  |  |
| Select Language भाषा निवंडा ENGLISH                                                                                                                                                                                                                                                                                                                                                                                                                                                                                                                                                                                                      | Enter Pin पिन नोंदवा 808890                       |  |  |  |  |  |  |
| (1) STALL is an Online Test for issuance of Learners Licence with an objective to assist the Transport Department in conducting the test as referred in Section 8(5) of Motor Vehicle Act 1988. Though due care has been taken to ensure that the system works uninterrupted during the STALL process still due to any unforeseen reasons or due to some inadvertent error or break in internet connectivity or power failure or any other reason if the process is not completed, I shall not contend it and am willing to appear again. NIC & RTO/RLA shall not be held responsible in the event of any such non availability/failure. |                                                   |  |  |  |  |  |  |
| ✓I Have read the above declaration and I Agree                                                                                                                                                                                                                                                                                                                                                                                                                                                                                                                                                                                           |                                                   |  |  |  |  |  |  |
|                                                                                                                                                                                                                                                                                                                                                                                                                                                                                                                                                                                                                                          |                                                   |  |  |  |  |  |  |
| Proceed Cancer                                                                                                                                                                                                                                                                                                                                                                                                                                                                                                                                                                                                                           | Click on Proceed                                  |  |  |  |  |  |  |