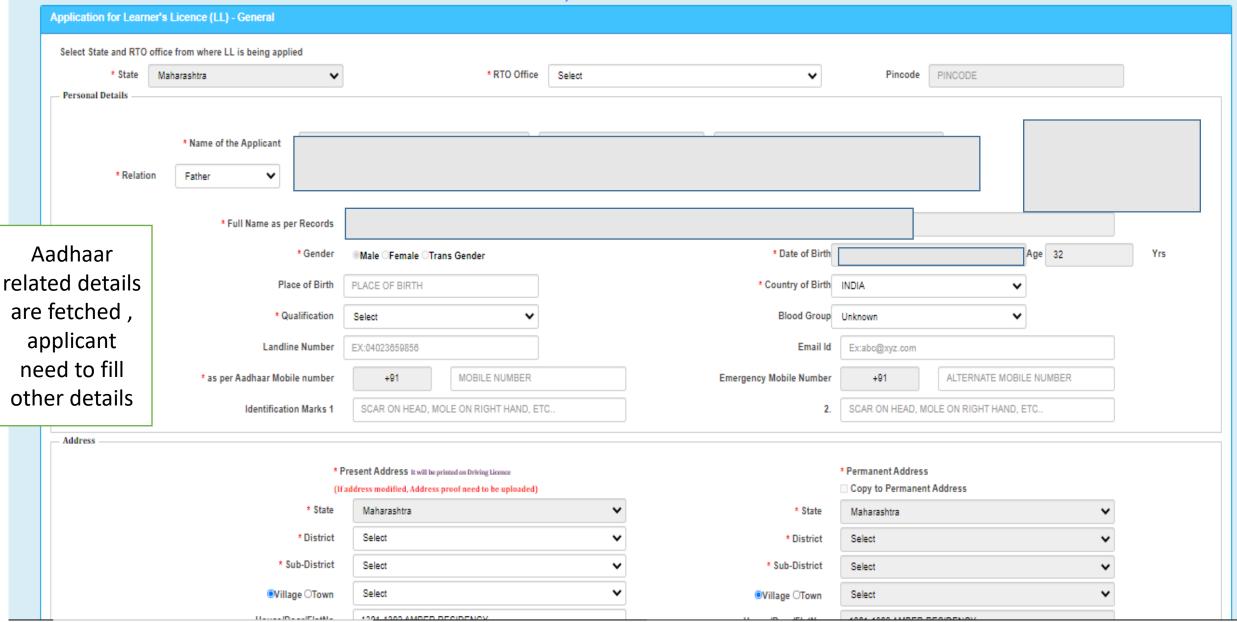

#### Note:

- If you have already LL Application using the old flow and want to apply for LL using this new Aadhaar based flow, you may cancel your old application no. and re-apply on Sarathifor this newflow
- Applicant whose Present address is same as Aadhaar address and has no requirement to upload Medical Certificate(Age Less than 40 years or NON-transport vehicle) to get Learner's License can avail seamless Faceless service i.e doesn't need to visit RTO for any document verification or approval.
- Only if applicant uploads any document like Address proof or Medical certificate (More than 40 years of age or Transport vehicle) the applicant needs to visit RTO with required documents for document verification anytime before the Learner's License test.

# Application for Learner's Licence (LL) Select the category [Diplomat (Foreigner) / Repatriate / Refugees / Foreigners (But not Diplomats) / Ex-Servicemen / Physically Challenged] @ Applicant does not hold Driving/ Learner Licence | Applicant holds Driving Licence | Applicant holds Learner Licence | Submit | Refresh | Cancel