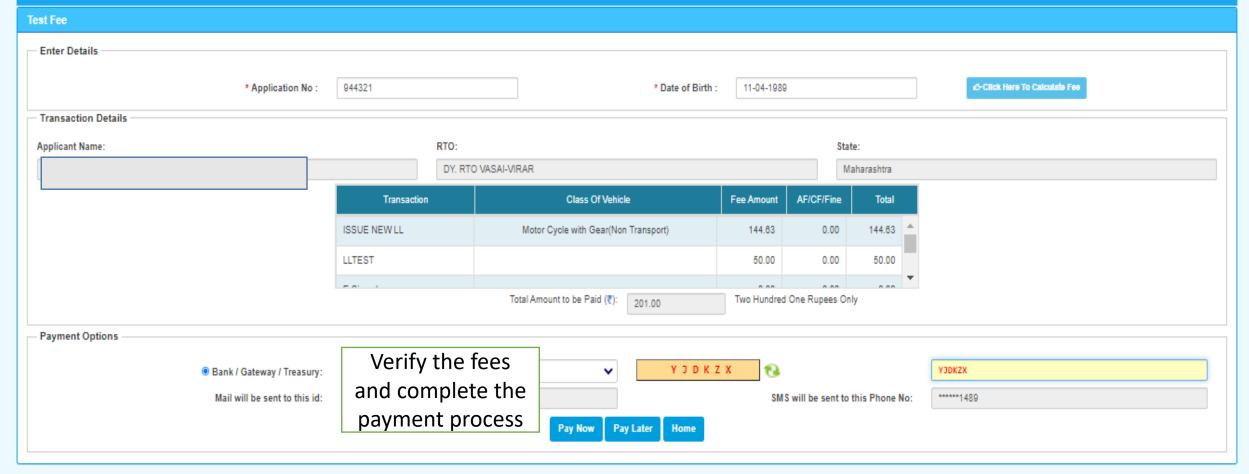

|   | S.NO | Transactions Applied      | Class Of Vehicles | Reference Licence Number |
|---|------|---------------------------|-------------------|--------------------------|
|   | 1    | ISSUE OF LEARNERS LICENCE | MCWG              | -                        |
| _ |      |                           |                   |                          |