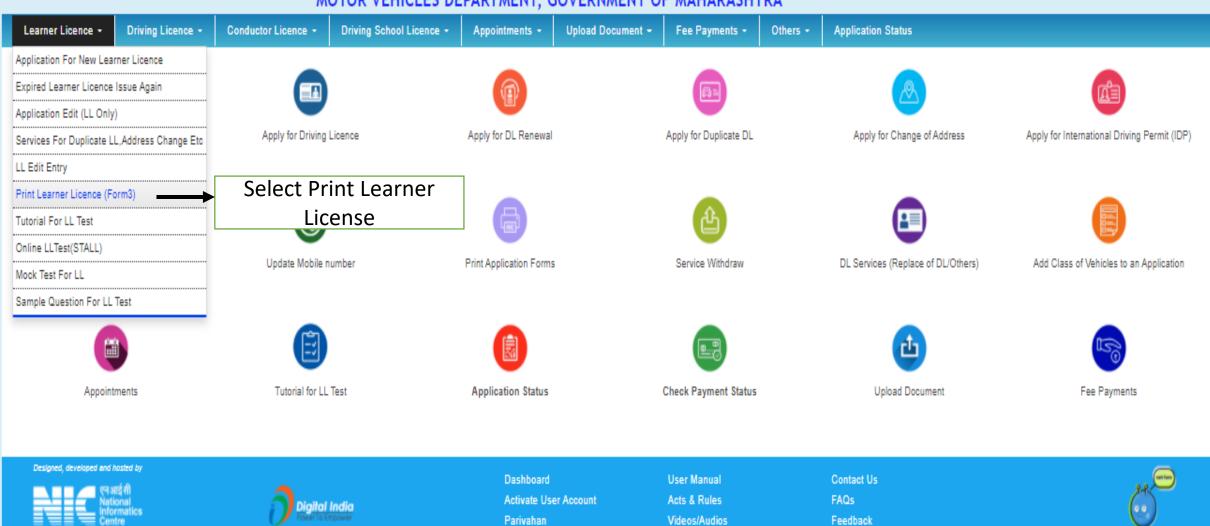

# MOTOR VEHICLES DEPARTMENT, GOVERNMENT OF MAHARASHTRA

Learner Licence -

Conductor Licence -

**Driving School Licence** •

Appointments -

Fee Payments -

**Application Status** 

Apply for Learner Licence

Apply for Driving Licence

Apply for DL Renewal

Apply for Duplicate DL

Upload Document -

Apply for Change of Address

Apply for International Driving Permit (IDP)

DL Extract

Update Mobile number

Print Application Forms Service Withdraw

DL Services (Replace of DL/Others)

Add Class of Vehicles to an Application

Appointments

Tutorial for LL Test

Application Status

Check Payment Status

Upload Document