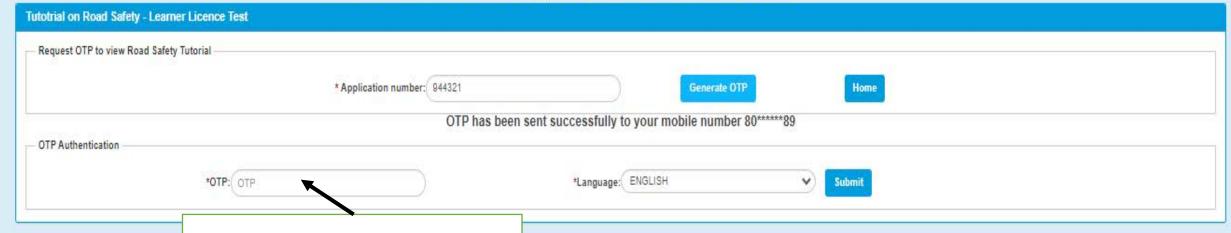

Note: Viewing of Road Safety Tutorial is mandatory. Click here.

If the latest status of application is not reflected then please click on Refresh

Click here to see the road safety video

resh

Click here for Learner Licence Test.

### MOTOR VEHICLES DEPARTMENT, GOVERNMENT OF MAHARASHTRA

Please enter the OTP received through SMS

Designed, developed and hosted by

Dashboard Activate User Account

Parivahan

User Manual Acts & Rules Videos/Audios