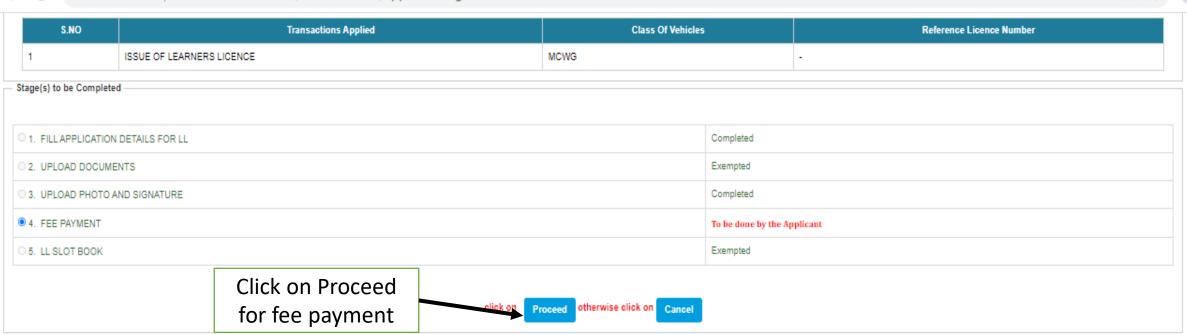

|   | S.NO | Transactions Applied      | Class Of Vehicles | Reference Licence Number |
|---|------|---------------------------|-------------------|--------------------------|
|   | 1    | ISSUE OF LEARNERS LICENCE | MCWG              | -                        |
| _ |      |                           |                   |                          |

- Stage(s) to be Completed

| 1. FILL APPLICATION DETAILS FOR LL | Completed                   |
|------------------------------------|-----------------------------|
| ○ 2. UPLOAD DOCUMENTS              | Exempted                    |
| 3. UPLOAD PHOTO AND SIGNATURE      | To be done by the Applicant |
| ○ 4. FEE PAYMENT                   | To be done by the Applicant |
| ○ 5. LL SLOT BOOK                  | Exempted                    |

Click on Proceed

click on Proceed otherwise click on Cancel

Note: Viewing of Road Safety rational is manuacory. <u>Chek here.</u>

If the latest status of application is not reflected then please click on Refresh