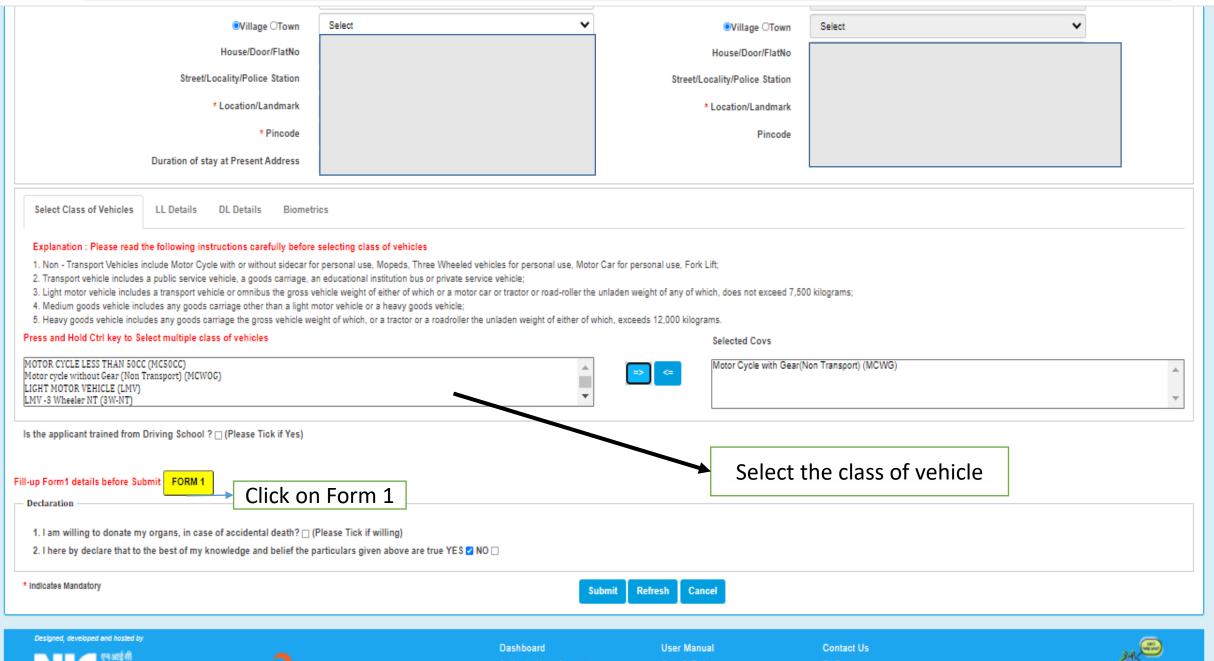

#### Following are the stages in Application Submission in Issuing Learner's Licence in the following order

- 1. FILL APPLICATION DETAILS FOR LL
- 2. UPLOAD DOCUMENTS
- 3. UPLOAD PHOTO AND SIGNATURE (In case of eKYC through Aadhaar, only Signature need to be uploaded)
- 4. FEE PAYMENT
- 5. VERIFY THE PAY STATUS
- 6. PRINT THE RECEIPT
- 7. LL SLOT BOOK

Designed, developed and hosted by

Dashboard

Activate User Account
Parivahan

Fill the Form 1 as per the applicant

Fill the Form 1 as per the applicant physical fitness

DATE: 11-6-2021 TIME: 12:16:55 PM

○Yes ®No