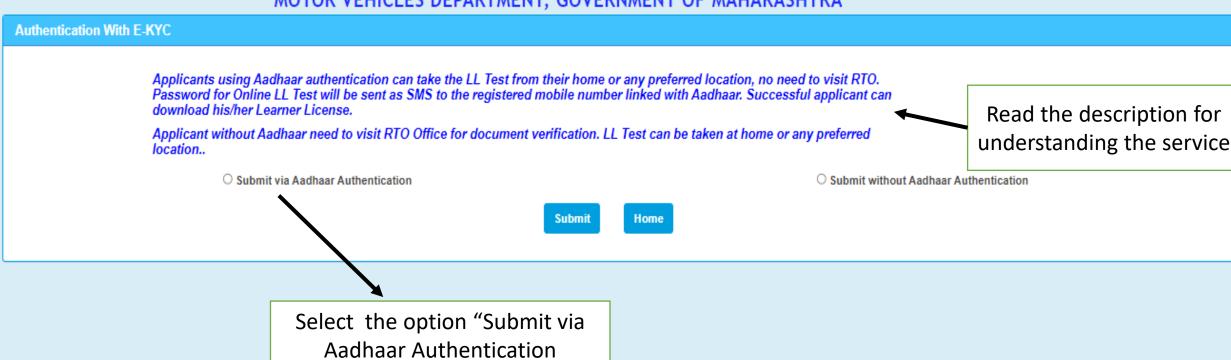

# Applicants using Aadhaar authentication can take the LL Test from their home or any preferred location, no need to visit RTO. Password for Online LL Test will be sent as SMS to the registered mobile number linked with Aadhaar. Successful applicant can download his/her Learner License. Applicant without Aadhaar need to visit RTO Office for document verification. LL Test can be taken at home or any preferred location. Submit via Aadhaar Authentication Submit without Aadhaar Authentication Home

Click on submit button after selecting the option

Designed, developed and hosted by

Dashboard

Activate User Account

Parivahan

User Manual Acts & Rules

Videos/Audios

Contact Us