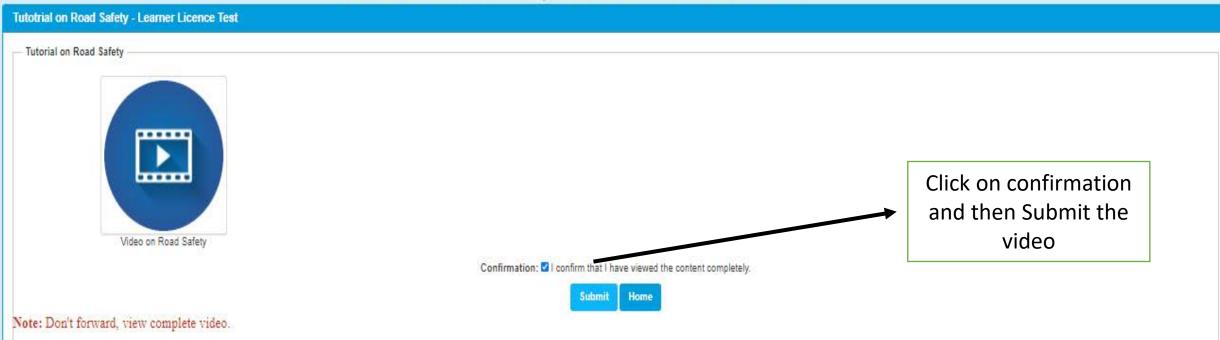

# MOTOR VEHICLES DEPARTMENT, GOVERNMENT OF MAHARASHTRA

Designed, developed and hosted by

excellent to the same

Dashboard Activate User Account Parivahan User Manual Acts & Rules Videos/Audios

Click on play button

Watch the video without skipping or forwarding it and also don't toggle between the screen while viewing the video

TIME: 12:55:47 PM

# Tutotrial on Road Safety - Learner Licence Test - Tutorial on Road Safety You successfully viewed the tutorial. Now proceed to LL test. Click on LL test Back Home

Designed, developed and hosted by

Dashboard Activate User Account Parivahan