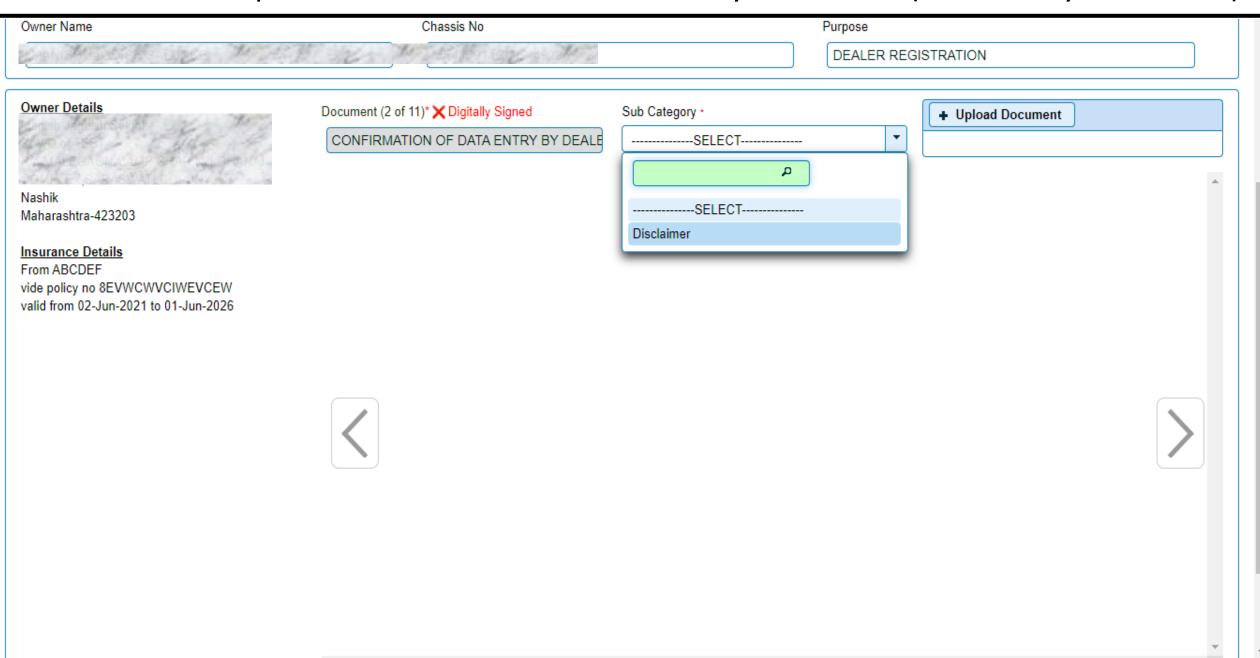

### Document Not Upload – Confirmation of Data Entry Disclaimer (Mandatory Document)