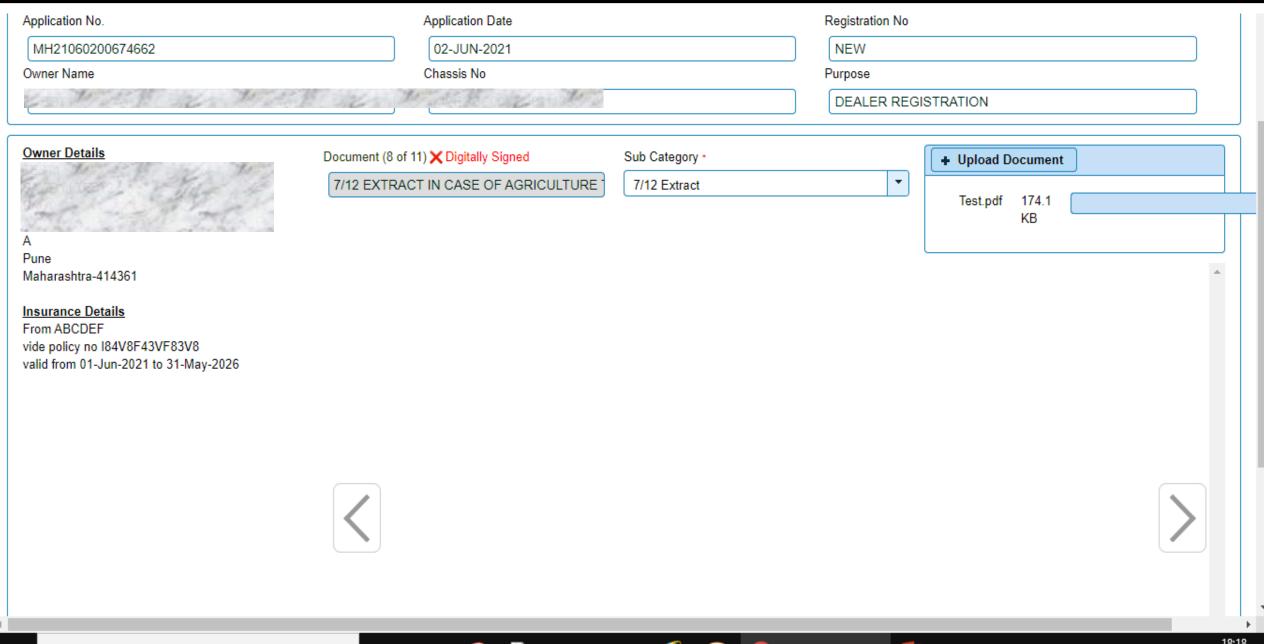

on format only. Maximum size of the file uploaded should be less than 400 Kb.

Note: Please clear your Browser History first, if you are facing the issue.



#### Document eSigned



#### Document eSigned



### Document Not Upload – Confirmation of Data Entry Disclaimer (Mandatory Document)



#### Document Not Uploaded – Initial Certificate of Compliance: Form 22 (Mandatory Document)



### Document Upload – Income Proof (Mandatory Document)



#### Document Uploaded – Income Proof



# Document Upload – Vehicle Purchase Invoice (Mandatory Document)



#### Document Uploaded – Vehicle Purchase Invoice



#### Document Uploaded – Photo of Chassis (Mandatory Document)



#### Document Uploaded – Photo of Vehicle (Mandatory Document)



#### Document Uploaded -7/12 Extract (Non-Mandatory)





















## Document Not Uploaded – Body Building Certificate (Non-Mandatory)



18:18

#### Document Uploaded – Sale Certificate: Form 21 (Mandatory Document)



#### Document Not Uploaded – Permanent Address Proof (Non-Mandatory)



7:58

#### Document Uploaded – Present Address Proof (Non-Mandatory)



## Error Appeared when tried skipping without uploading Mandatory Documents



#### Document Uploaded – Disclaimer (Mandatory Document)



#### Document Uploaded – Form 22 (Mandatory Document)



#### **Uploaded Document Submission**



#### All Documents Uploaded



#### Fees-Tax Payment Stage



#### Get Pending Work for 15 days



Dealer Staff

| Sr.N | Application No \$ | Application<br>Date | Vehicle No | Last Remark | Movement<br>Sr.No | Purpose             | Action