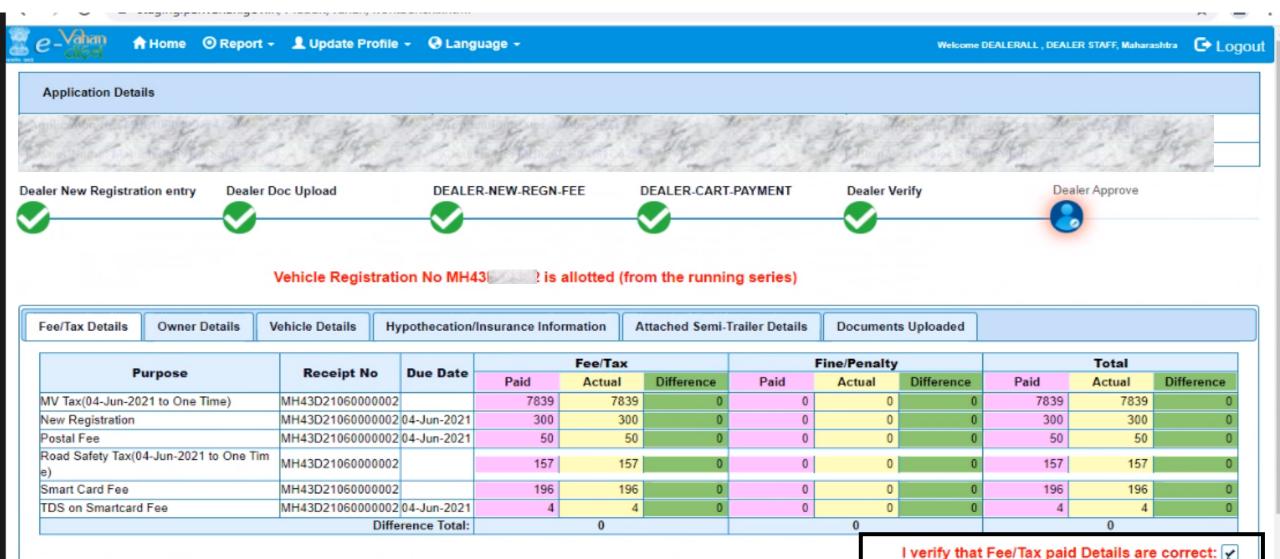

#### Verifying Fees/Tax Details

#### Insurance Details

From ABCDEF vide policy no G328FV348FV238FV28V8 valid from 01-Jun-2021 to 31-May-2026