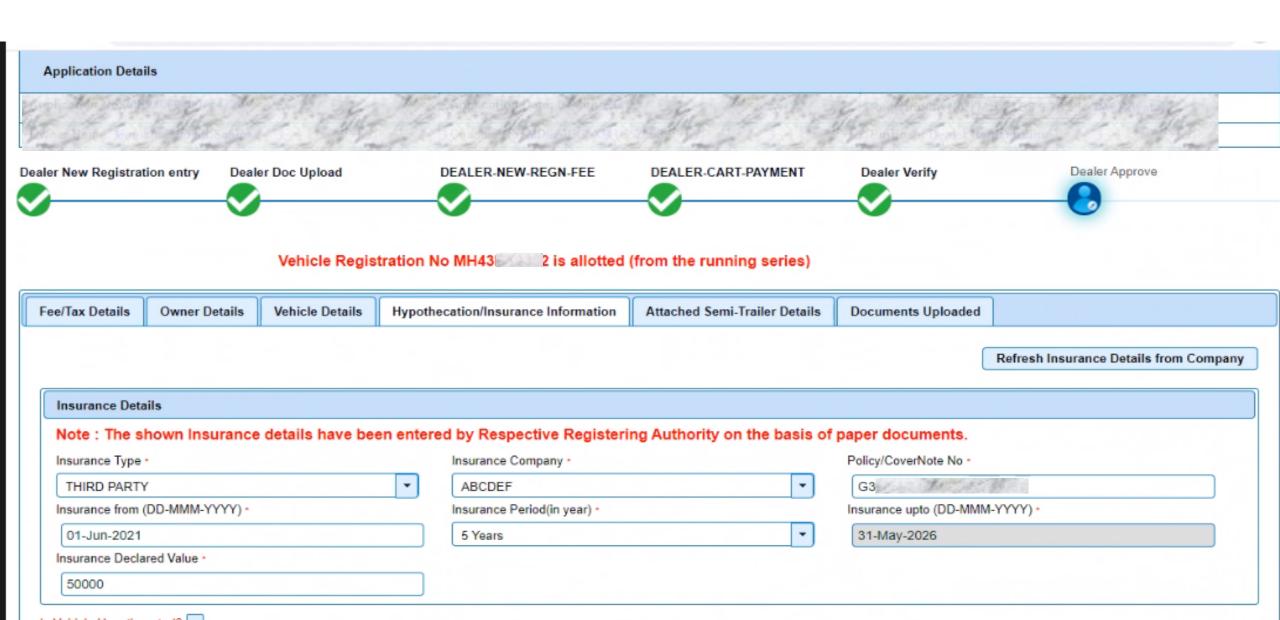

#### Vehicle Registration No MH43 is allotted (from the running series)

#### Verifying Vehicle Details

▼ Save-Options

◆ Back

#### Verifying Insurance/ Hypothecation Details

#### Insurance Details

From ABCDEF vide policy no G328FV348FV238FV28V8 valid from 01-Jun-2021 to 31-May-2026