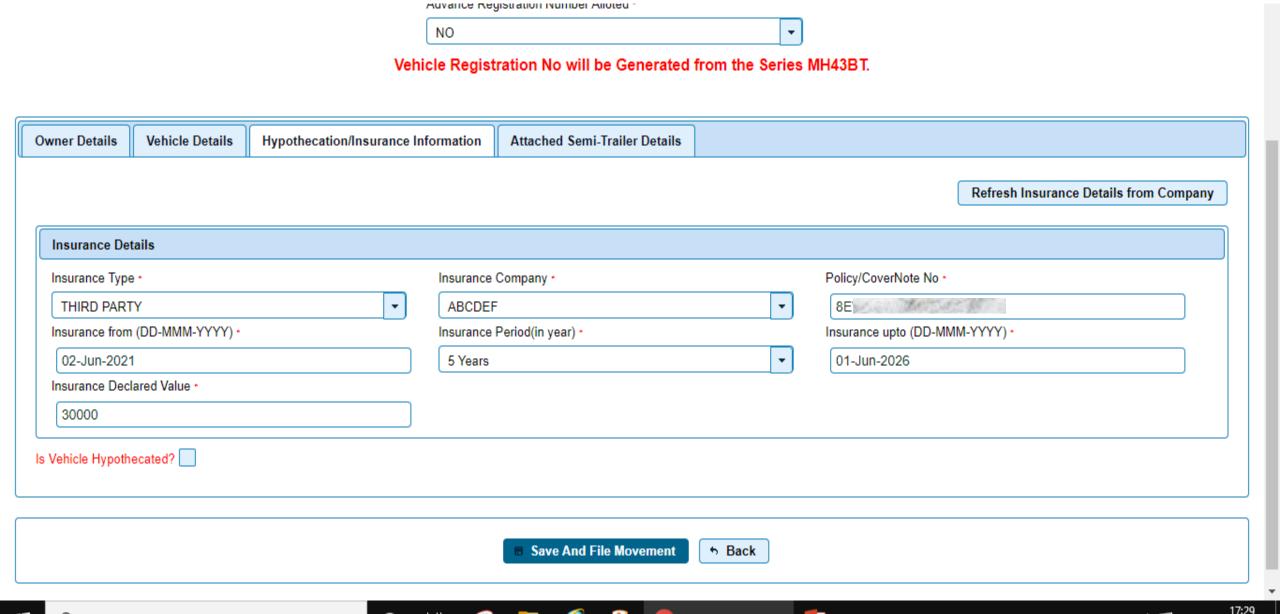

#### Filling insurance details

ME4J

Insurance Details: THIRD PARTY Insurance From ABCDEF vide policy certificate/covernote

alid from 02-Jun-2021 to 01-Jun-2026.

3203

#### Insurance Details

From ABCDEF vide policy no G328FV348FV238FV28V8 valid from 01-Jun-2021 to 31-May-2026