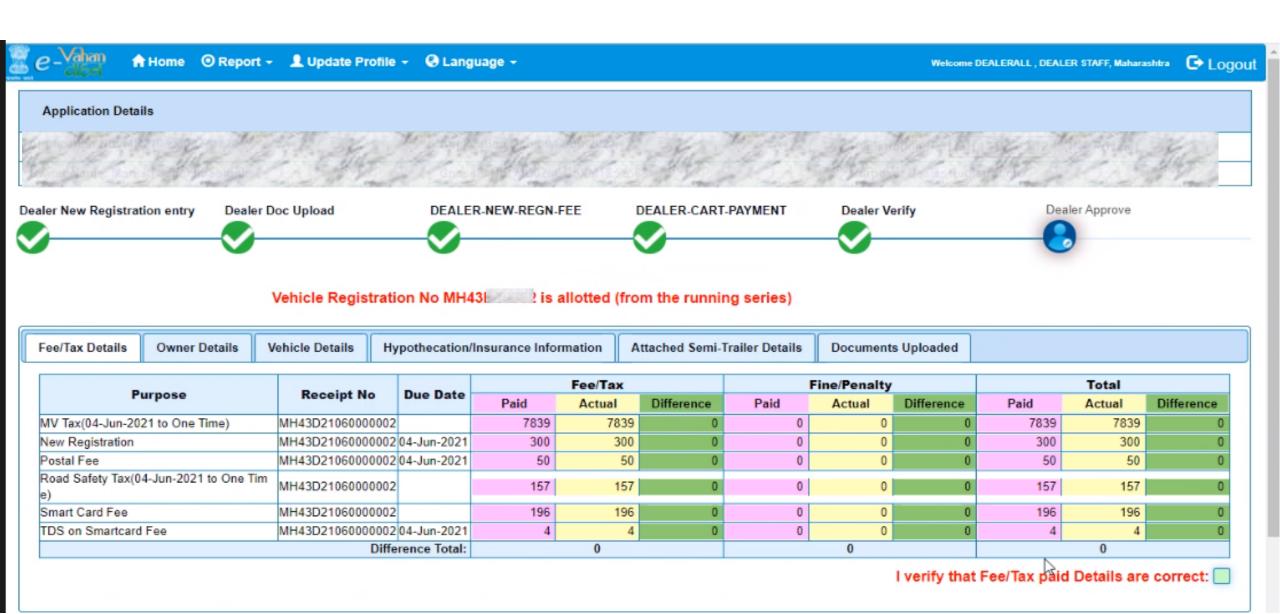

#### Verifying Fees/Tax Details

#### Vehicle Registration No MH43 is allotted (from the running series)

#### Verifying Vehicle Details

▼ Save-Options

◆ Back