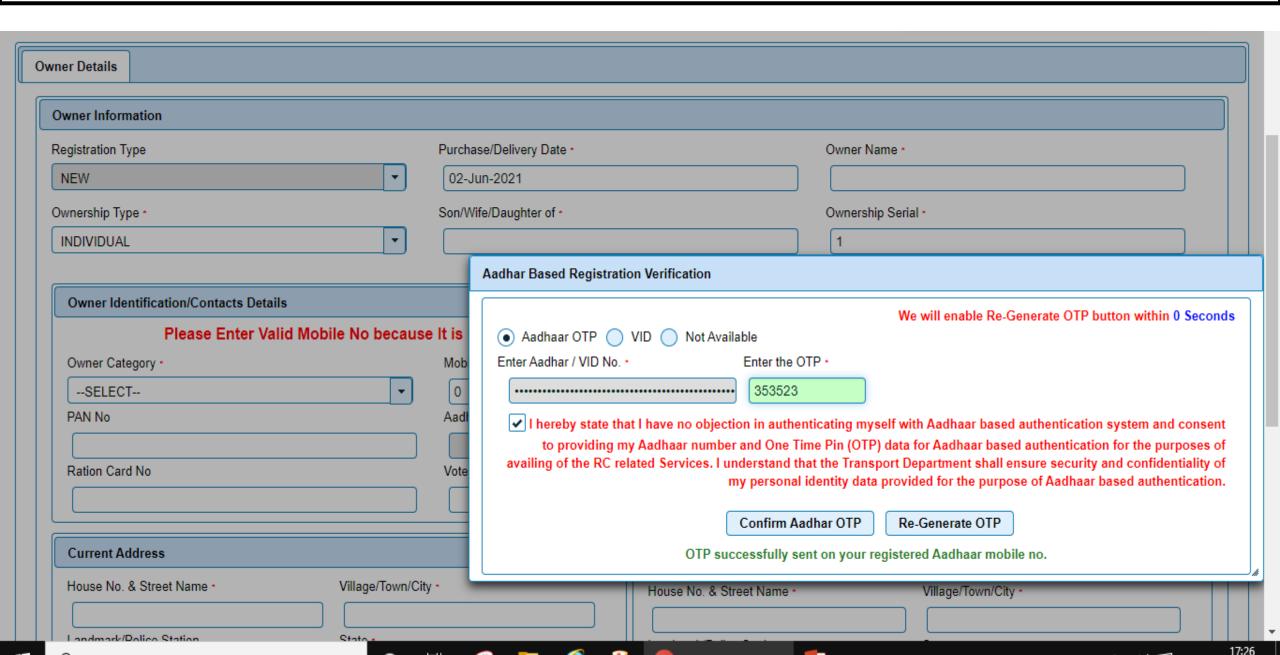

#### Inserting OTP received on Aadhaar linked Mobile No.

#### Aadhaar details verified