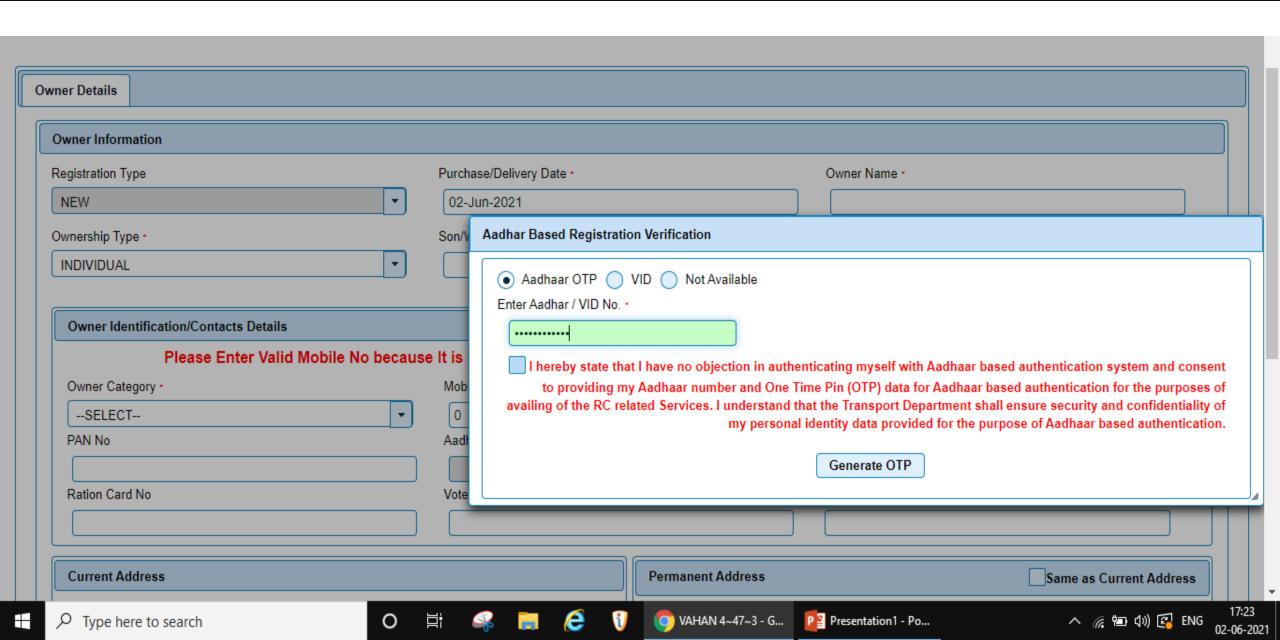

### Testing Aadhar based – NT (Motorcycle) Registration

#### Inserting OTP received on Aadhaar linked Mobile No.