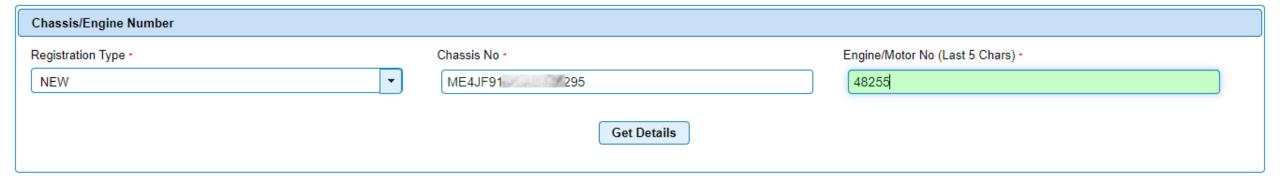

# Online Dealer Point Registration Process Flow

# Dealer Login



#### **Service Selection**























# Chassis/ Engine Details





















# Filling Chassis/ Engine Details





















# Selecting 'Owner Category' as "Individual"



# After selecting 'Owner Category' as "Individual", this window pops-up



### Testing Aadhar based – NT (Motorcycle) Registration



#### Inserting OTP received on Aadhaar linked Mobile No.



#### Aadhaar details verified



# Details getting auto-fetched using Aadhaar



# Details getting auto-fetched using Aadhaar

| PAN No                                                                                                                                                  | Aadhar No                                                                                             |                                                         | Passport No                                      |