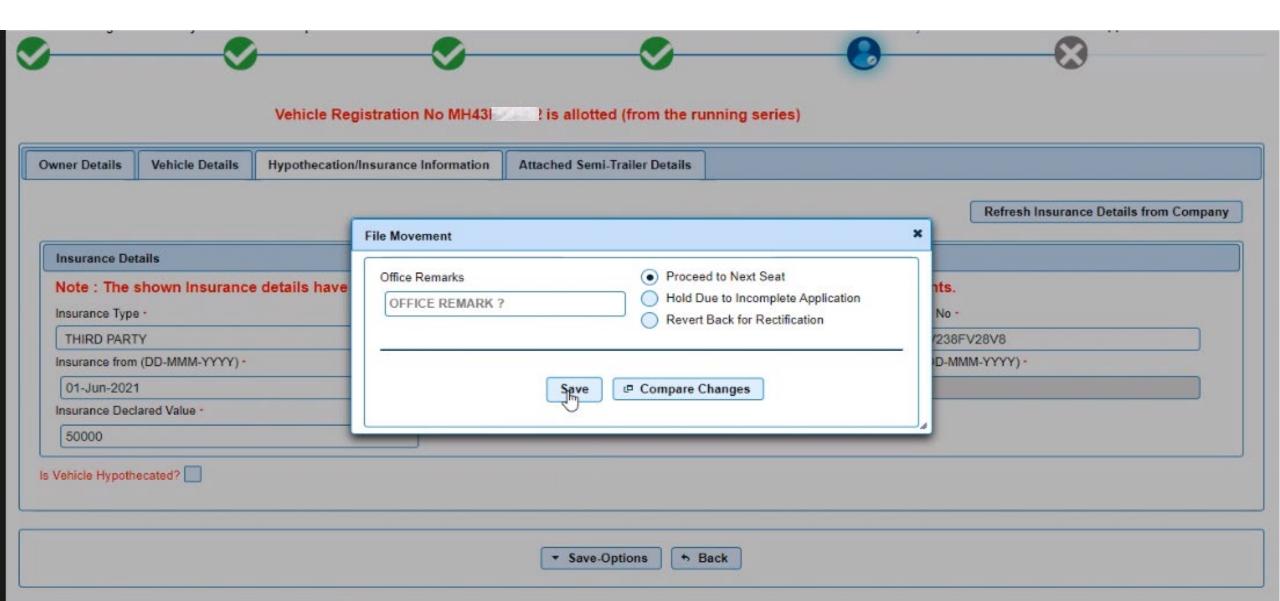

#### Cannot approve the application without checking the declaration tick box

#### Checked on declaration tick box

#### Proceeding Further