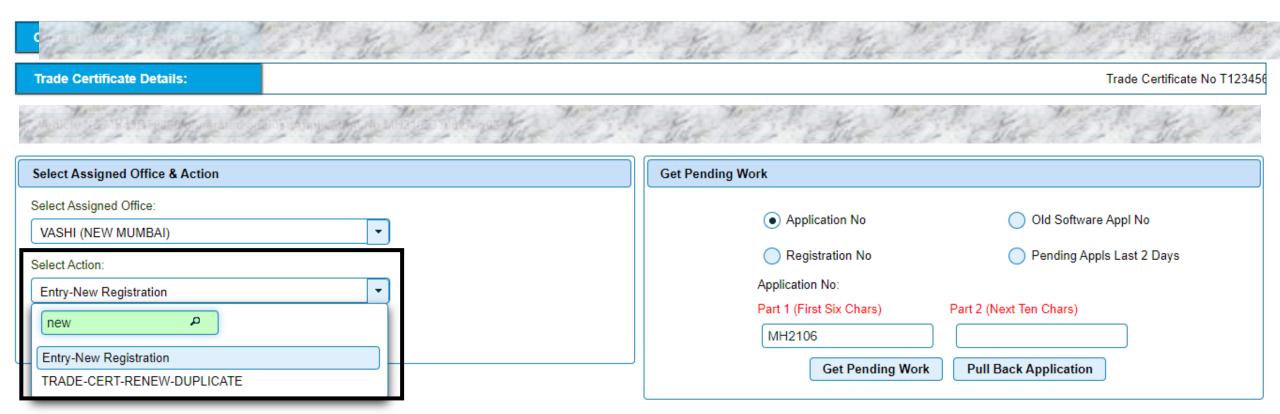

# Online Dealer Point Registration Process Flow

# Dealer Login



#### **Service Selection**























# Chassis/ Engine Details





















# Filling Chassis/ Engine Details





















# Selecting 'Owner Category' as "Individual"



# After selecting 'Owner Category' as "Individual", this window pops-up



### Testing Aadhar based – NT (Motorcycle) Registration



#### Inserting OTP received on Aadhaar linked Mobile No.



#### Aadhaar details verified



# Details getting auto-fetched using Aadhaar



# Details getting auto-fetched using Aadhaar

| PAN No                                                                                                                                                  | Aadhar No                                                                                             |