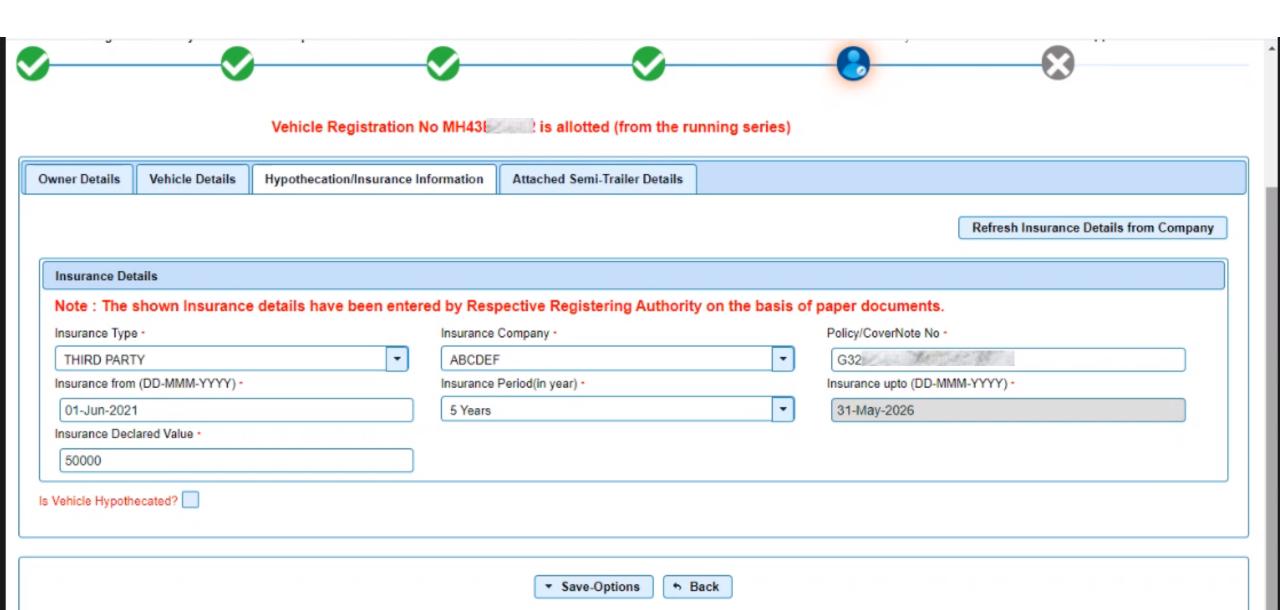

#### Verifying Insurance/ Hypothecation Details

#### Insurance Details

From ABCDEF vide policy no G328FV348FV238FV28V8 valid from 01-Jun-2021 to 31-May-2026