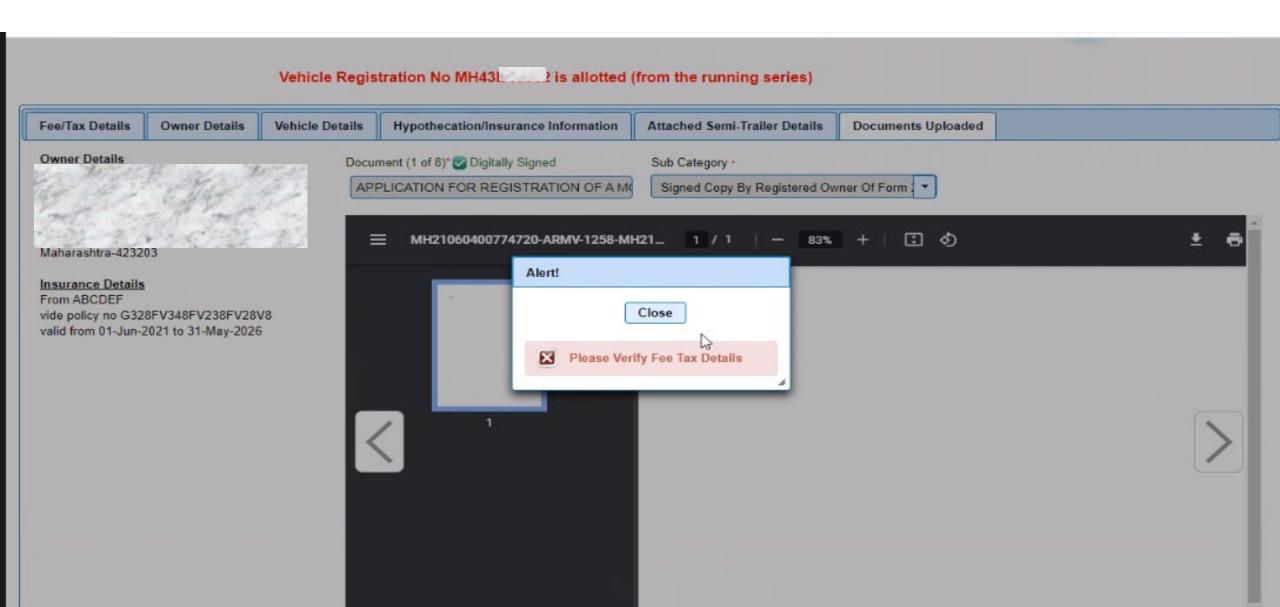

#### Verifying Fees/Tax Details

#### Verifying Documents Uploaded

#### Cannot approve the application without checking the declaration tick box