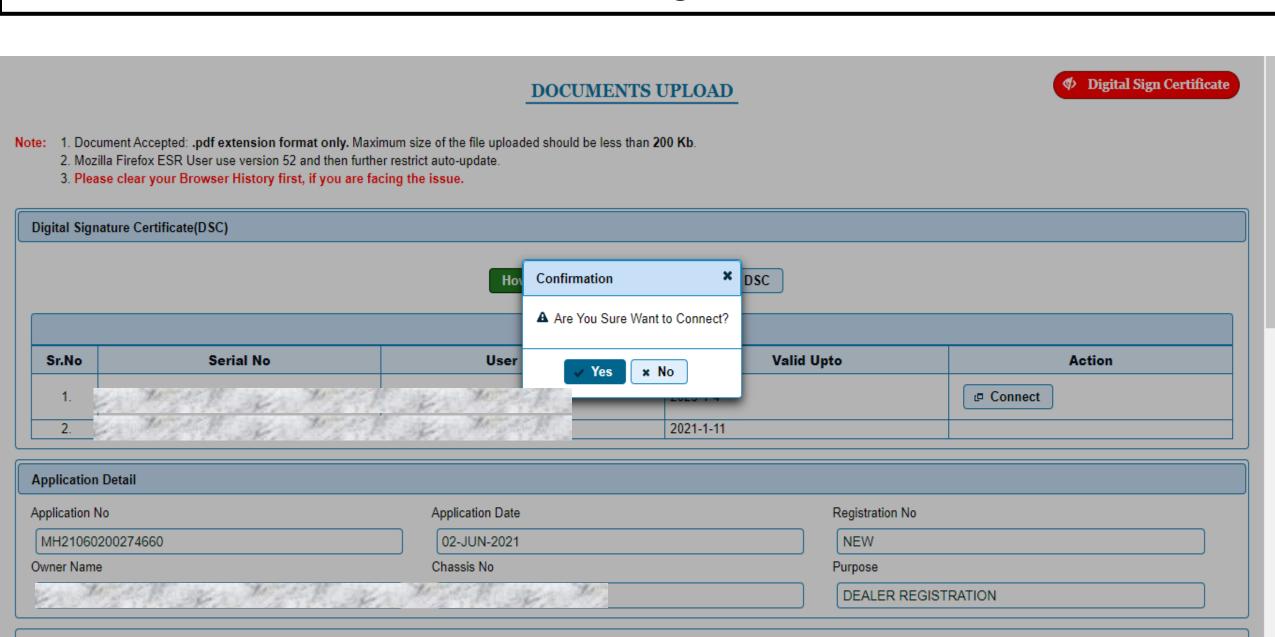

Digital Signature Certificate(DSC)

How to connect to DSC

Connect to DSC

|   | Certificate's Details |           |              |            |        |
|---|-----------------------|-----------|--------------|------------|--------|
| 5 | Sr.No                 | Serial No | User Name    | Valid Upto | Action |
|   | 1.                    | 2791      | SALLESSIAVAN | 2023-1-4   |        |
|   | 2.                    | 2523 27   | SALIAVAN     | 2021-1-11  |        |

| Application Detail |                  |                     |
|--------------------|------------------|---------------------|
| Application No     | Application Date | Registration No     |
| MH21060200274660   | 02-JUN-2021      | NEW                 |
| Owner Name         | Chassis No       | Purpose             |
| MAINKE             | ME95             | DEALER REGISTRATION |