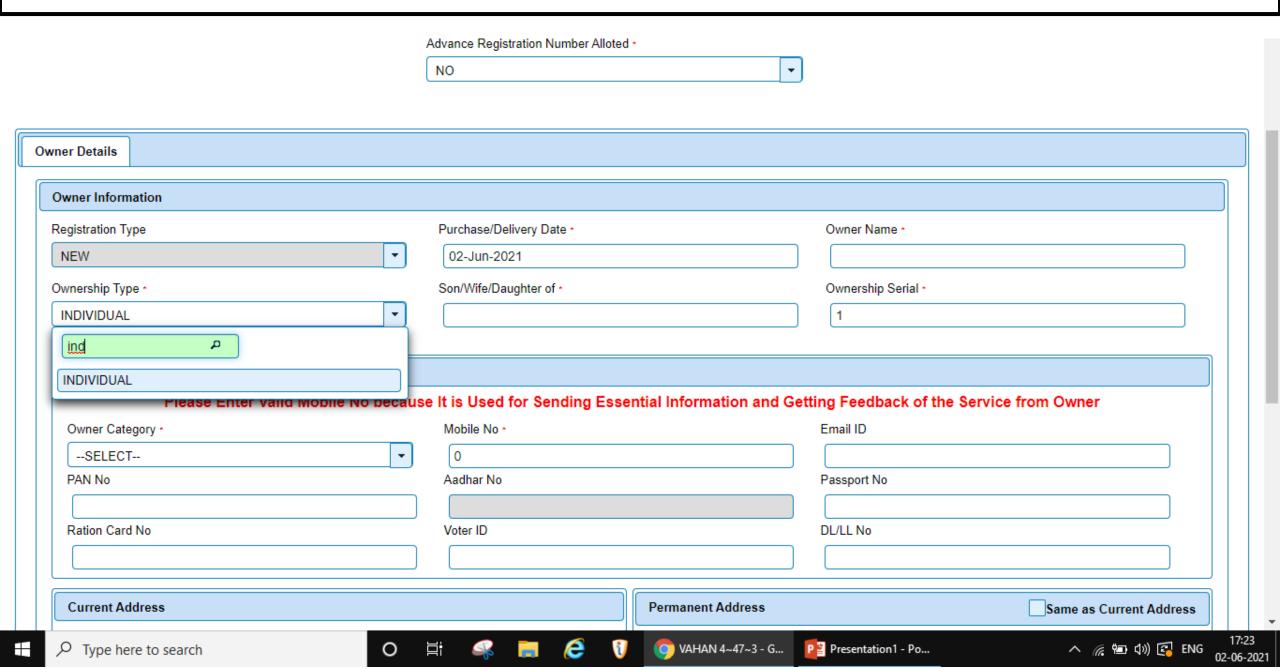

# Selecting 'Owner Category' as "Individual"

# After selecting 'Owner Category' as "Individual", this window pops-up