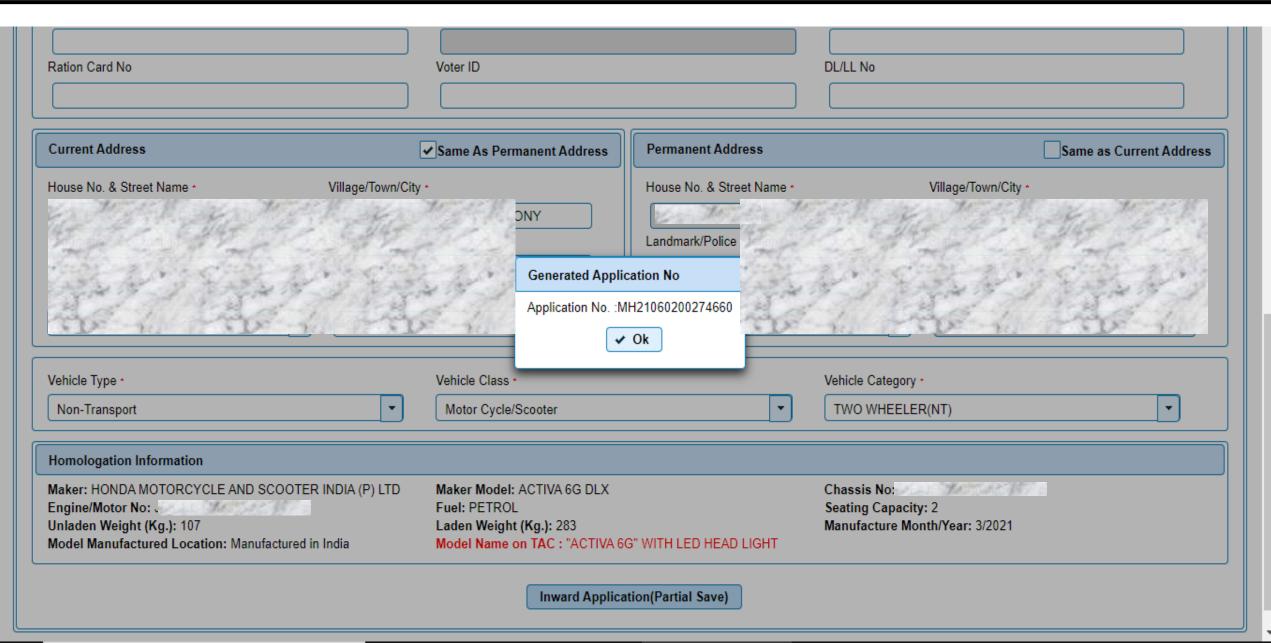

or No: Jackson Model Manufactured Location: Manufactured in India | Maker Model: ACTIVA 6G DLX<br>Fuel: PETROL<br>Laden Weight (Kg.): 283<br>Model Name on TAC: "ACTIVA 6 | GG" WITH LED HEAD LIGHT                                 | Chassis No:<br>Seating Capacit<br>Manufacture Mo |                                           |
|                                                                                                                                                         | Inward Applica                                                                                        | ation(Partial Save)                                     |                                                  |                                           |

7:26

#### Filled Form



27

### **Application Submitted**



7:27

#### **Vehicle Details**



17:27

### Filling vehicle details



#### Filling insurance details



#### Confirming vehicle details



20

#### **Disclaimer Print**



#### **GOVERNMENT OF MAHARASHTRA**

[ VASHI (NEW MUMBAI) ] DISCLAIMER

REGISTRATION NO : REGN NO NOT ASSIGN
VEHICLE REGN NO WILL BE GENERATED FROM THE RUNNING SERIES



Printed Date: 02-06-2021 17:29:23

Application No: MH21060200274660 Applicant Name: Menish Jadneti Salunka Son/wife/daughter of: TEST Ownership Type: INDIVIDUAL Purchase Date: 02-Jun-2021 Chassis No: Engine No: JF91 55 Passport No: Pan No: Aadhar No: Voter Id: Full Address (Permanent): Full Address (Temporary): AIMS YAMAHA, NEAR AKRUTI MALL, THANE, DR AMBEDKAR RD THANE, Dealer's Name and Address: Honda Motorcycle and Scooter India (P) Ltd Maker's Name