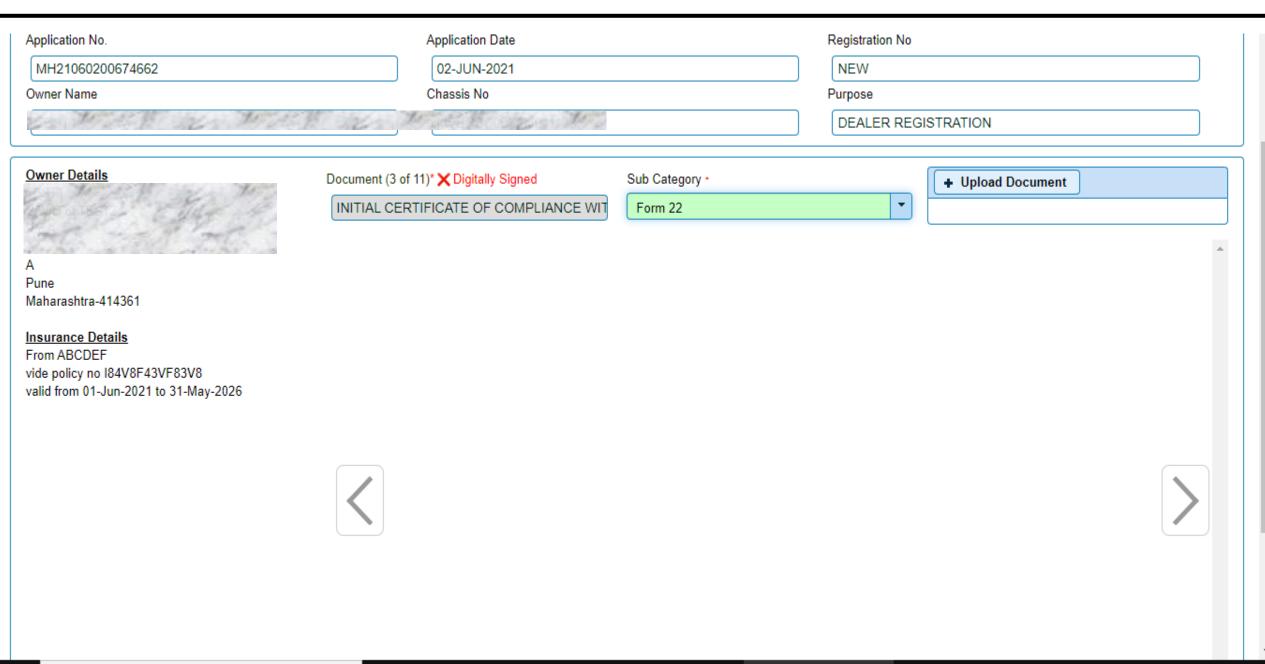

#### Document Not Uploaded – Initial Certificate of Compliance: Form 22 (Mandatory Document)

#### Document Uploaded – Form 22 (Mandatory Document)