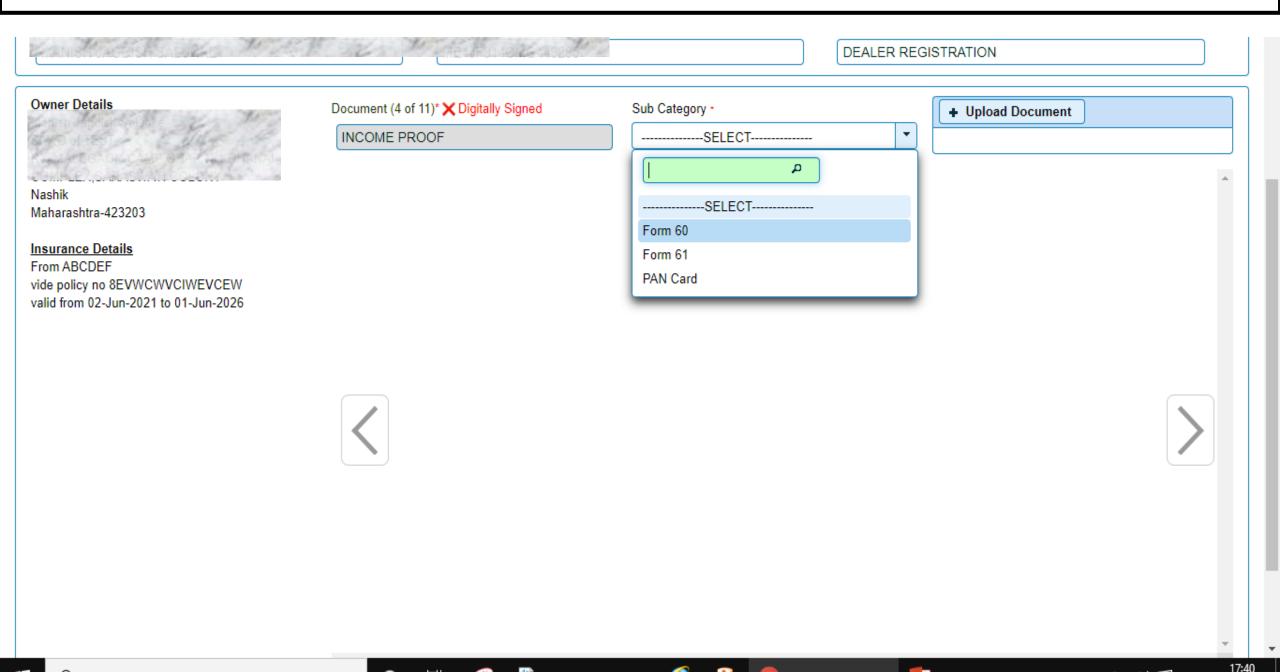

### Document Upload – Income Proof (Mandatory Document)

#### Document Uploaded – Income Proof