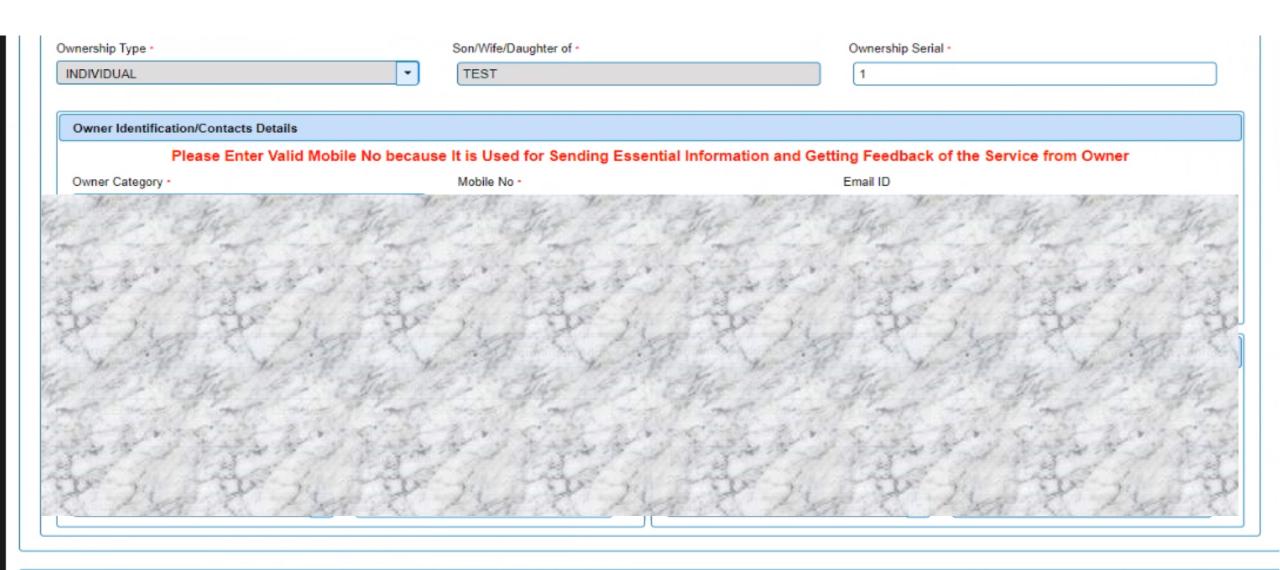

|     | Chassis No Total Amount |           | Get Details | Rollback |  |  |  |  |
| 1.          | MH21060400774720                                | NEW | MD 68                   | Rs.8546/- | •           | •        |  |  |  |  |

Total Payable Amount: Rs.8546/-

Make Payment Back

























#### E-Receipt generated post payment and Vehicle Registration No. is generated



#### **Verification Stage**



#### Verifying Owner Details



## Verifying Owner Details



#### Verifying Vehicle Details



## Verifying Vehicle Details



#### Verifying Insurance/ Hypothecation Details



#### **Proceeding Further**



#### **Proceeding Further**



#### **Approval Stage**



#### Verifying Fees/Tax Details



#### Verifying Owner Details



## Verifying Owner Details



▼ Save Ontione

#### Verifying Vehicle Details

#### Vehicle Registration No MH43 is allotted (from the running series)



#### Verifying Vehicle Details



▼ Save-Options

◆ Back

#### Verifying Insurance/ Hypothecation Details



#### Verifying Documents Uploaded



#### Insurance Details

From ABCDEF vide policy no G328FV348FV238FV28V8 valid from 01-Jun-2021 to 31-May-2026



#### Cannot approve the application without checking the declaration tick box



#### Checked on declaration tick box



#### Proceeding Further



#### **Process Completed**



# Thank you