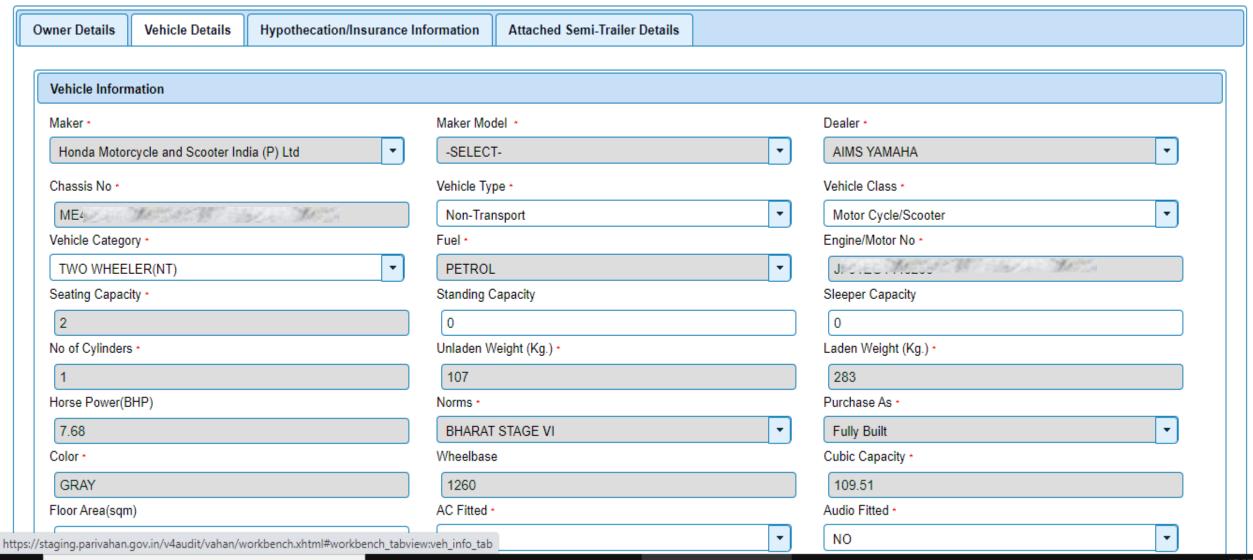

### Filling vehicle details

2

7.68

**PETROL** 

107

MOTOR CYCLE/SCOOTER

Registration Type: NEW Month/Year of Manuf: 3/2021 Standing Cap: Cubic Capacity: 109.51 Wheel base: 1260 Type of Body: FULL BODY Colour: GRAY GVW(in kgs): 283 Audio Fitted: Length (in mm): Height (in mm):

#### Taxation / Fees Particulars:

Seating Cap(inc. driver):

Horse Power(BHP):

Fuel used in engine:

Unladen Weight(in kgs):

No of Cylinders:

Class of Vehicle:

AC Fitted:

Video Fitted:

Width (in mm):

Owner Serial No:

| Sr.No | Description      | Amount | Fine | Total |
|-------|------------------|--------|------|-------|
| 1     | New Registration | 300    | 0    | 300   |
| 2     | Postal Fee       | 50     | 0    | 50    |
|       |                  |        |      | 17:00 |