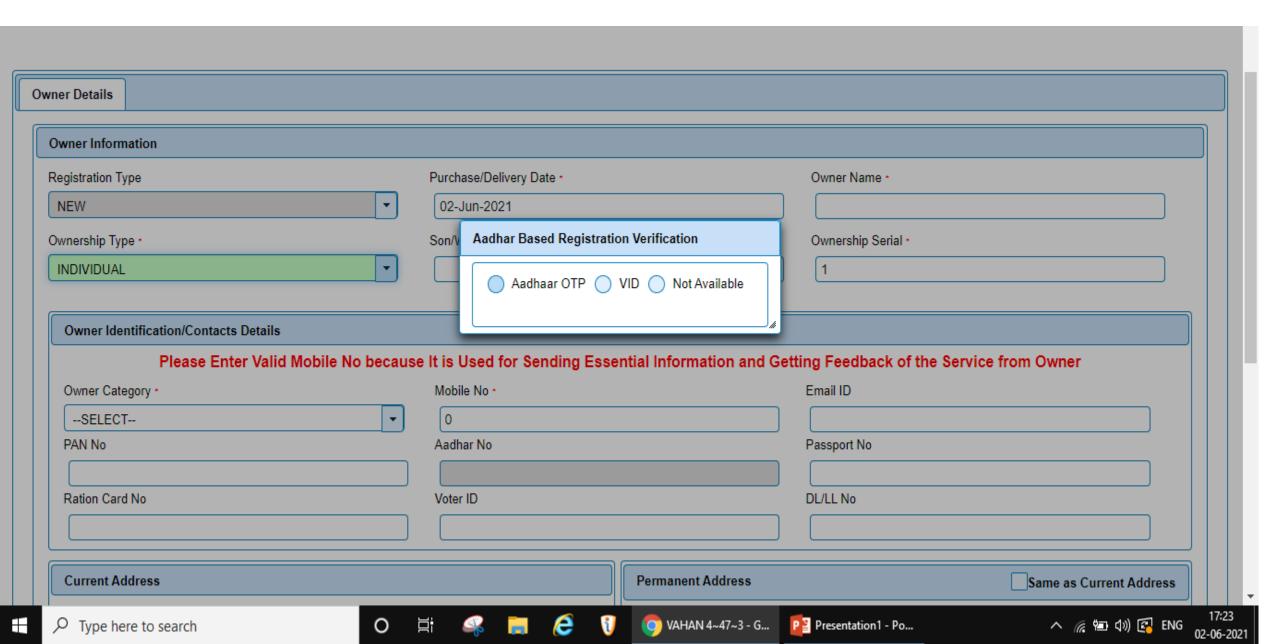

# After selecting 'Owner Category' as "Individual", this window pops-up

### Testing Aadhar based – NT (Motorcycle) Registration