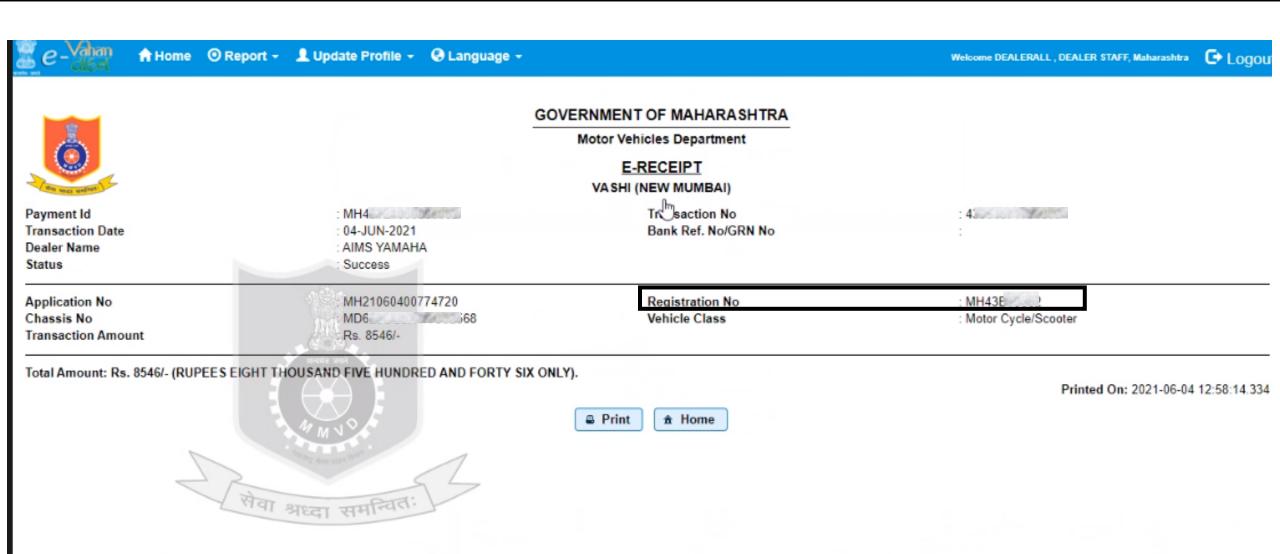

| ₫ <sub>Ø</sub>   |  |  |  |  |

| Application | Application Details For Transaction No New Cart |     |                         |           |             |          |  |  |  |  |
|-------------|-------------------------------------------------|-----|-------------------------|-----------|-------------|----------|--|--|--|--|
| Sr.No       | Application No Registration No                  |     | Chassis No Total Amount |           | Get Details | Rollback |  |  |  |  |
| 1.          | MH21060400774720                                | NEW | MD 68                   | Rs.8546/- | •           | •        |  |  |  |  |

Total Payable Amount: Rs.8546/-

Make Payment Back

























#### E-Receipt generated post payment and Vehicle Registration No. is generated



#### **Verification Stage**



#### Verifying Owner Details



## Verifying Owner Details



#### Verifying Vehicle Details



## Verifying Vehicle Details



#### Verifying Insurance/ Hypothecation Details



#### **Proceeding Further**



#### **Proceeding Further**



#### **Approval Stage**



#### Verifying Fees/Tax Details



#### Verifying Owner Details



## Verifying Owner Details



▼ Save Ontione

#### Verifying Vehicle Details

#### Vehicle Registration No MH43 is allotted (from the running series)



#### Verifying Vehicle Details



▼ Save-Options

◆ Back

#### Verifying Insurance/ Hypothecation Details



#### Verifying Documents Uploaded



#### Insurance Details

From ABCDEF vide policy no G328FV348FV238FV28V8 valid from 01-Jun-2021 to 31-May-2026



#### Cannot approve