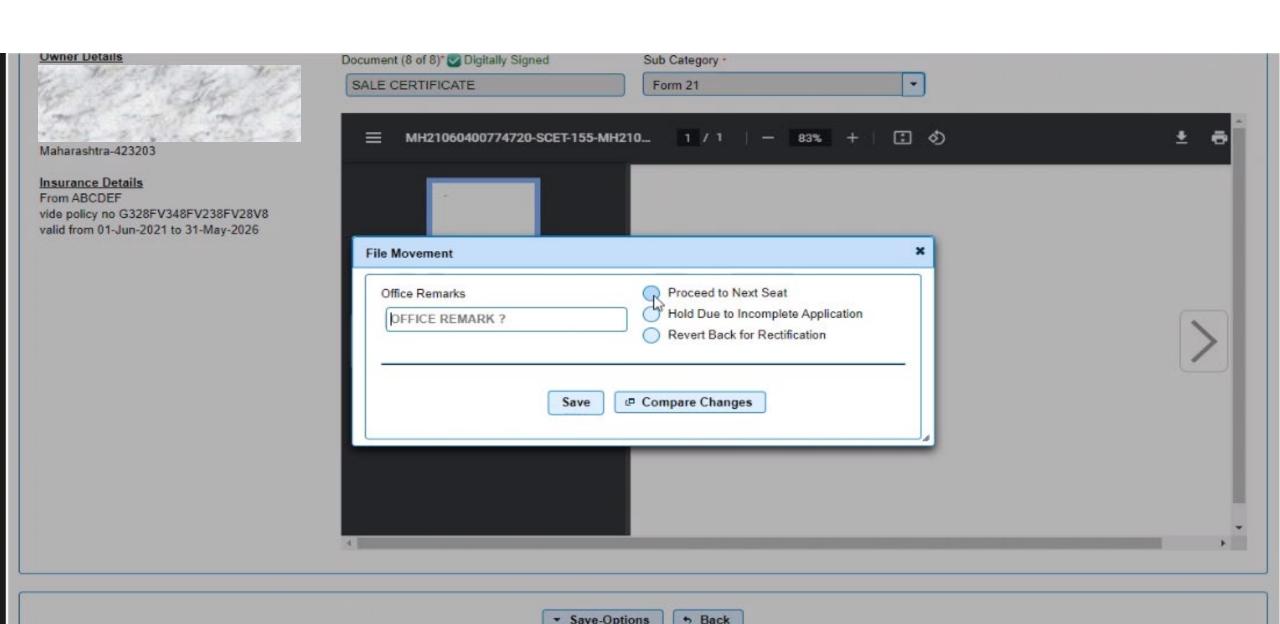

## Verifying Vehicle Details



#### Verifying Insurance/ Hypothecation Details



#### **Proceeding Further**



#### **Proceeding Further**



#### **Approval Stage**



#### Verifying Fees/Tax Details



#### Verifying Owner Details



## Verifying Owner Details



▼ Save Ontione

#### Verifying Vehicle Details

#### Vehicle Registration No MH43 is allotted (from the running series)



#### Verifying Vehicle Details



▼ Save-Options

◆ Back

#### Verifying Insurance/ Hypothecation Details



#### Verifying Documents Uploaded



#### Insurance Details

From ABCDEF vide policy no G328FV348FV238FV28V8 valid from 01-Jun-2021 to 31-May-2026



#### Cannot approve the application without checking the declaration tick box



#### Checked on declaration tick box



#### Proceeding Further



#### **Process Completed**



# Thank you