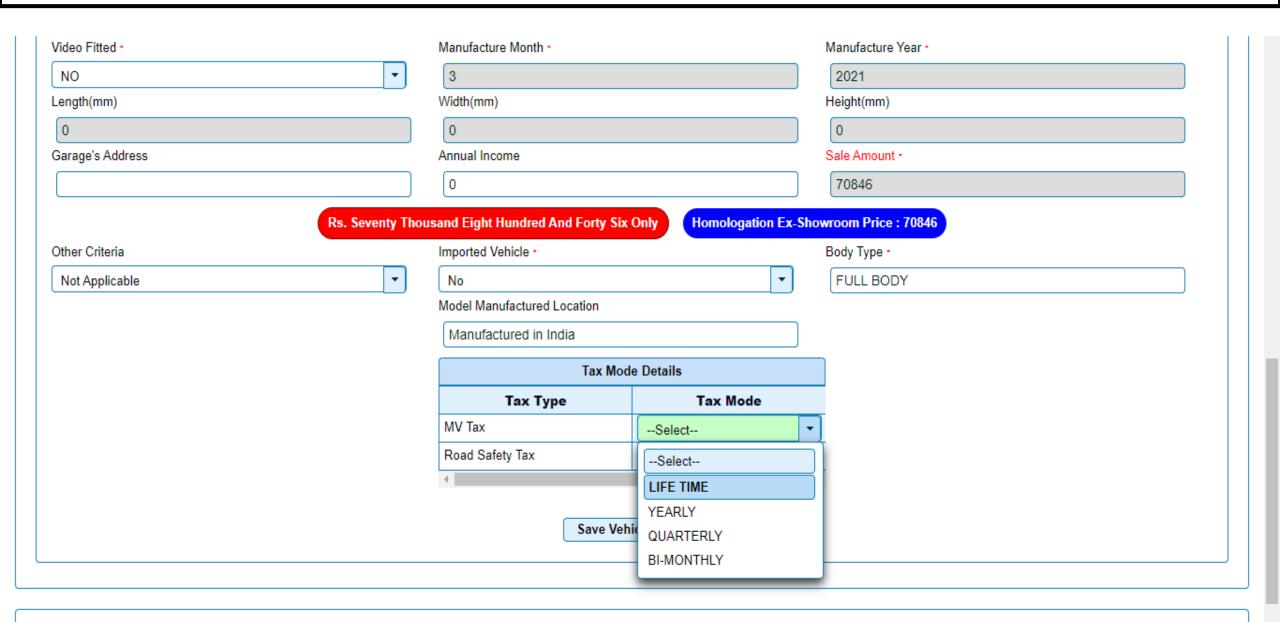

### Filling vehicle details

2

7.68

**PETROL** 

107

MOTOR CYCLE/SCOOTER

Registration Type: NEW Month/Year of Manuf: 3/2021 Standing Cap: Cubic Capacity: 109.51 Wheel base: 1260 Type of Body: FULL BODY Colour: GRAY GVW(in kgs): 283 Audio Fitted: Length (in mm): Height (in mm):

#### Taxation / Fees Particulars:

Seating Cap(inc. driver):

Horse Power(BHP):

Fuel used in engine:

Unladen Weight(in kgs):

No of Cylinders:

Class of Vehicle:

AC Fitted:

Video Fitted:

Width (in mm):

Owner Serial No:

| Sr.No | Description      | Amount | Fine | Total |
|-------|------------------|--------|------|-------|
| 1     | New Registration | 300    | 0    | 300   |
| 2     | Postal Fee       | 50     | 0    | 50    |
|       |                  |        |      | 17:00 |