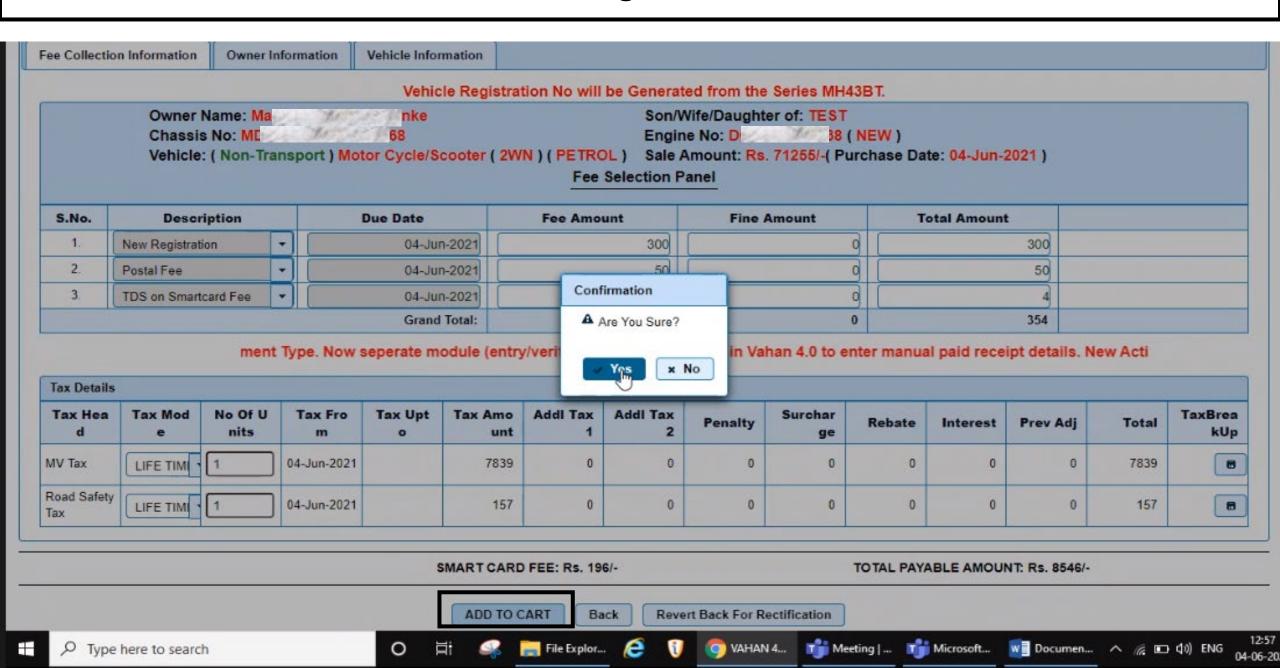

#### Fees-Tax Payment Stage

1

0

0

unt

7839

157

nits

LIFE TIME

LIFE TIME

MV Tax

Tax

Road Safety

m

04-Jun-2021

04-Jun-2021

0

Penalty

2

0

0

Rebate

0

ge

0

0

Interest

0

0

Prev Adj

Total

7839

157

kUp

8

.

#### Adding to Cart