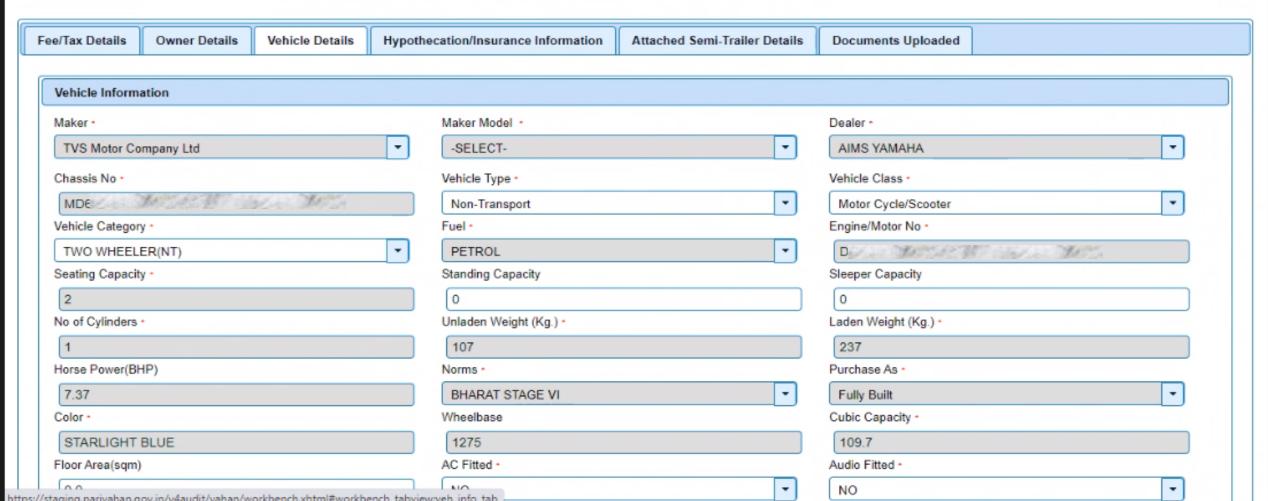

00774720                                | NEW | MD 68                   | Rs.8546/- | •           | •        |  |  |  |  |

Total Payable Amount: Rs.8546/-

Make Payment Back

























#### E-Receipt generated post payment and Vehicle Registration No. is generated



#### **Verification Stage**



#### Verifying Owner Details



## Verifying Owner Details



#### Verifying Vehicle Details



## Verifying Vehicle Details



#### Verifying Insurance/ Hypothecation Details



#### **Proceeding Further**



#### **Proceeding Further**



#### **Approval Stage**



#### Verifying Fees/Tax Details



#### Verifying Owner Details



## Verifying Owner Details



▼ Save Ontione

#### Verifying Vehicle Details

#### Vehicle Registration No MH43 is allotted (from the running series)



#### Verifying Vehicle Details



▼ Save-Options

◆ Back

#### Verifying Insurance/ Hypothecation Details



#### Verifying Documents Uploaded



#### Insurance Details

From ABCDEF vide policy no G328FV348FV238FV28V8 valid from 01-Jun-2021 to 31-May-2026



#### Cannot approve the application without checking the declaration tick box



#### Checked on declaration tick box



#### Proceeding Further



#### **Process Completed**



# Thank you