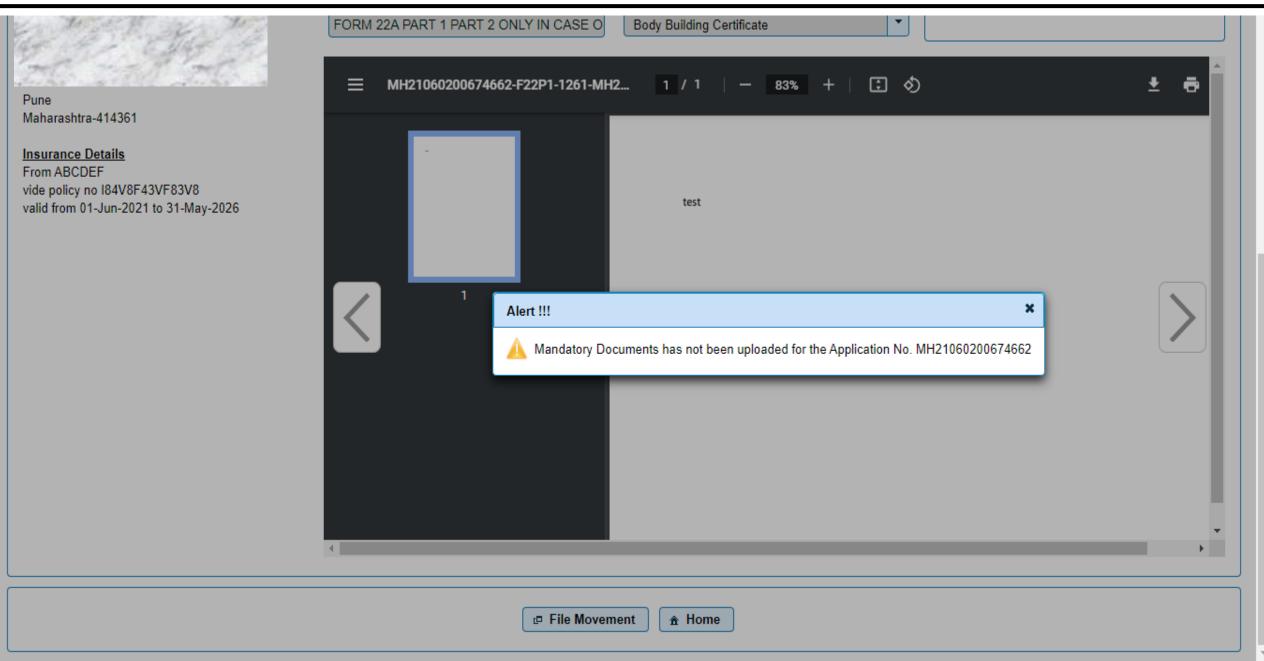

## Document Not Uploaded – Body Building Certificate (Non-Mandatory)

18:18

## Error Appeared when tried skipping without uploading Mandatory Documents