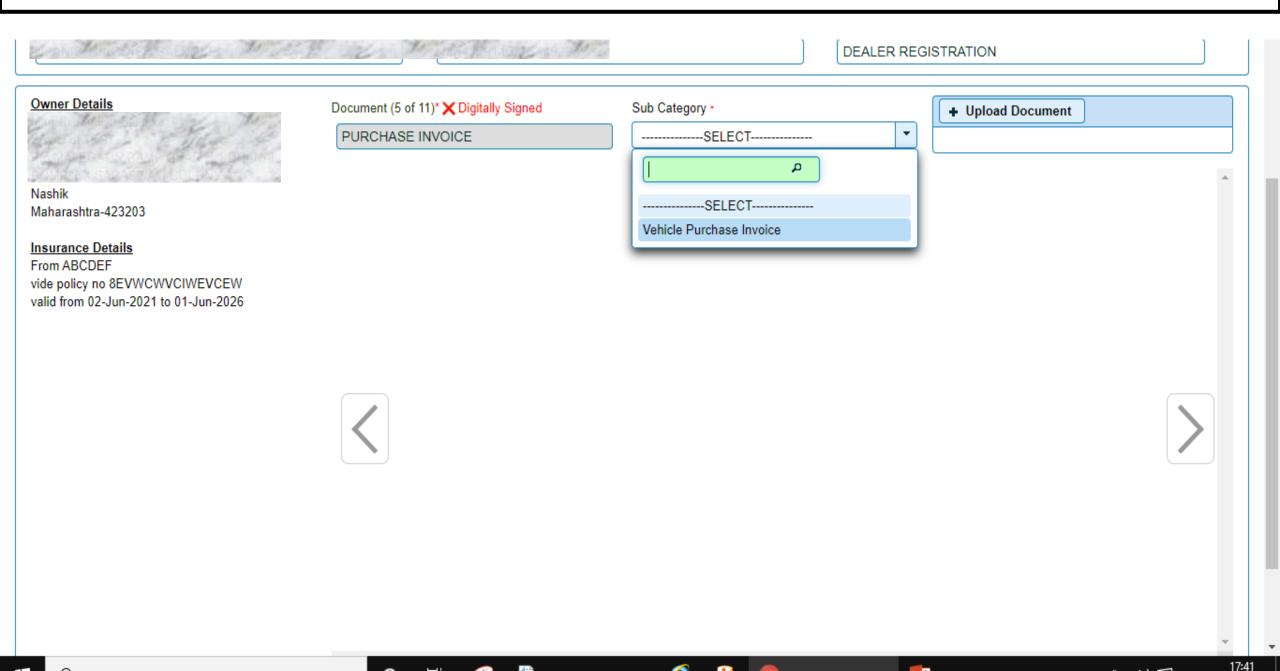

STRATION OF A MC | Sub Category •SELECTSELECTSELECTSELECTSigned Copy By Registered Owne | er Of Form 20   | + Upload Document |

### Document Uploaded – Application for Registration (Mandatory Document)

Note: Document Accepted: .pdf extension format only. Maximum size of the file uploaded should be less than 400 Kb.

Note: Please clear your Browser History first, if you are facing the issue.



#### Document eSigned



#### Document eSigned



### Document Not Upload – Confirmation of Data Entry Disclaimer (Mandatory Document)



#### Document Not Uploaded – Initial Certificate of Compliance: Form 22 (Mandatory Document)



### Document Upload – Income Proof (Mandatory Document)



#### Document Uploaded – Income Proof



# Document Upload – Vehicle Purchase Invoice (Mandatory Document)



#### Document Uploaded – Vehicle Purchase Invoice



#### Document Uploaded – Photo of Chassis (Mandatory Document)



#### Document Uploaded – Photo of Vehicle (Mandatory Document)



#### Document Uploaded -7/12 Extract (Non-Mandatory)





















## Document Not Uploaded – Body Building Certificate (Non-Mandatory)



18:18

#### Document Uploaded – Sale Certificate: Form 21 (Mandatory Document)



#### Document Not Uploaded – Permanent Address Proof (Non-Mandatory)



7:58

#### Document Uploaded – Present Address Proof (Non-Mandatory)



## Error Appeared when tried skipping without uploading Mandatory Documents



#### Document Uploaded – Disclaimer (Mandatory Document)



#### Document Uploaded – Form 22 (Mandatory Document)



#### **Uploaded Document Submission**



####