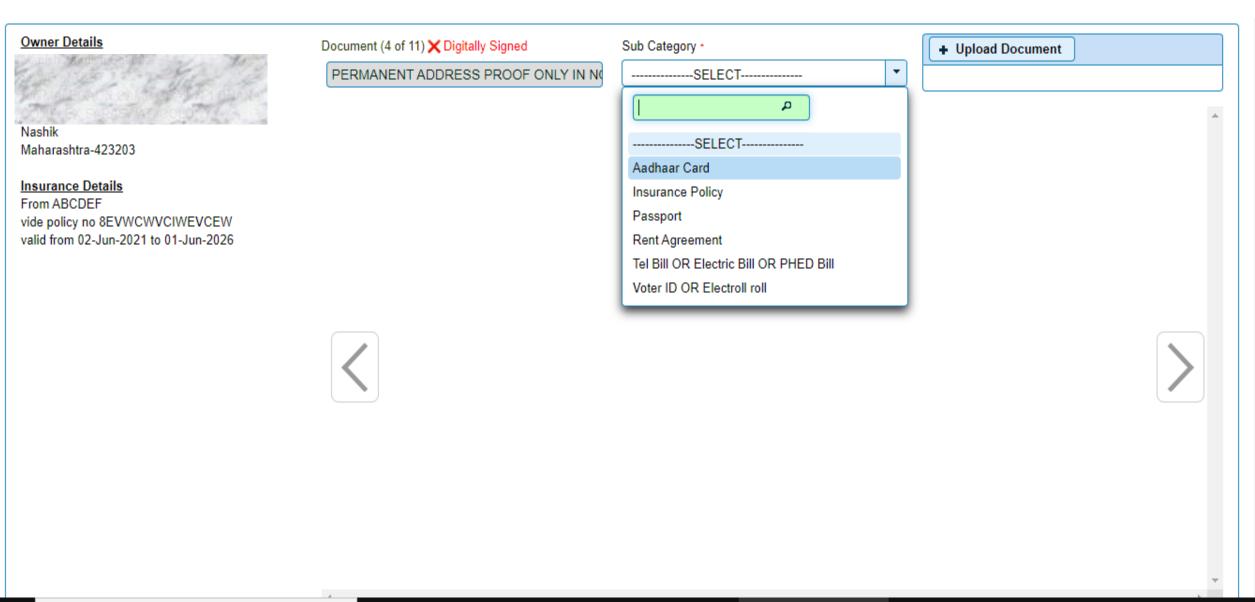

#### Document Not Uploaded – Permanent Address Proof (Non-Mandatory)

7:58

## Error Appeared when tried skipping without uploading Mandatory Documents