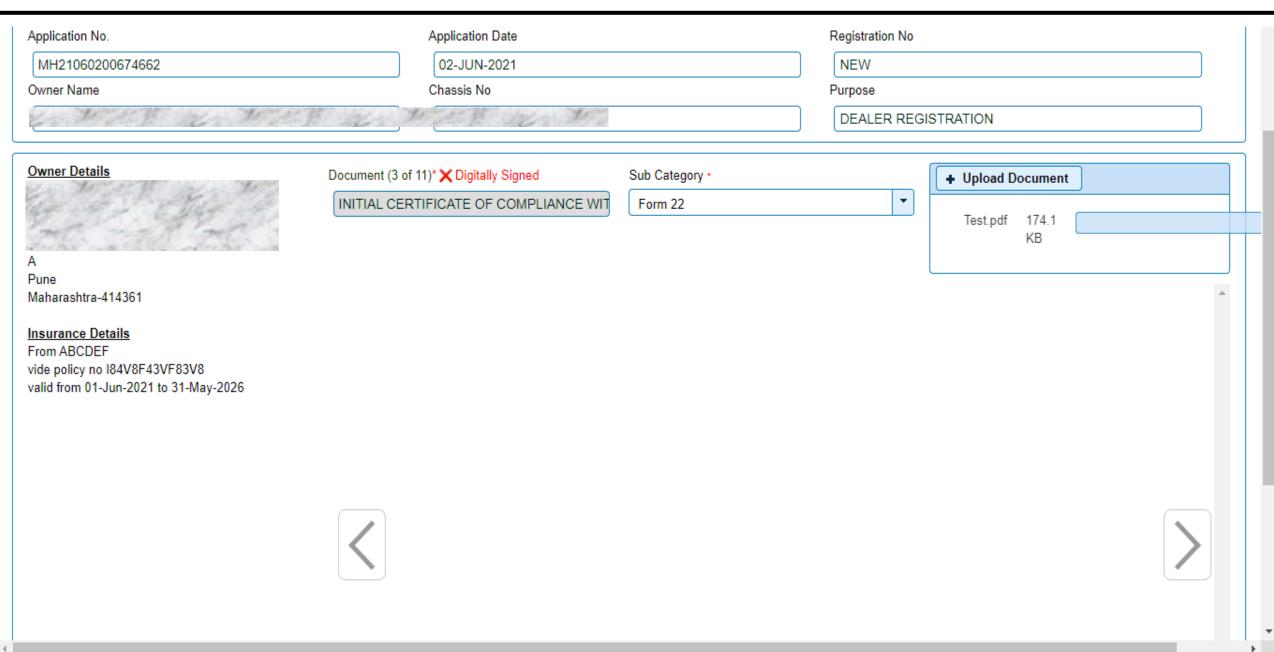

#### Document Not Uploaded – Initial Certificate of Compliance: Form 22 (Mandatory Document)

#### Document Uploaded – Form 22 (Mandatory Document)