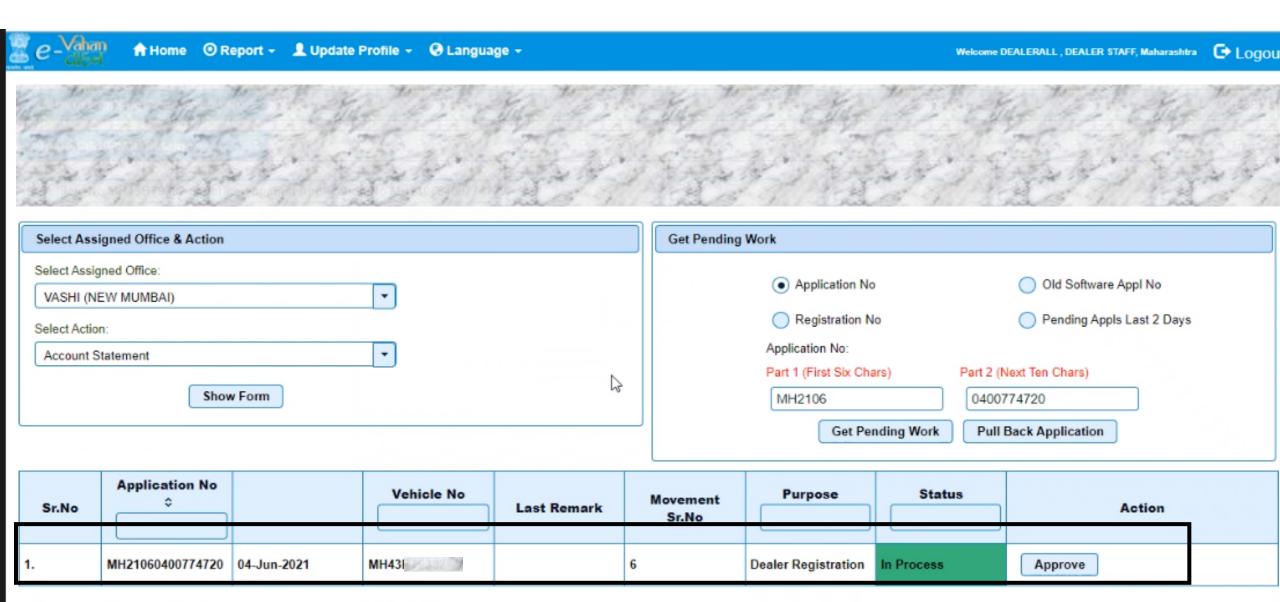

----------|-------------|----------|--|--|--|--|
| Sr.No       | Application No Registration No                  |     | Chassis No Total Amount |           | Get Details | Rollback |  |  |  |  |
| 1.          | MH21060400774720                                | NEW | MD 68                   | Rs.8546/- | •           | •        |  |  |  |  |

Total Payable Amount: Rs.8546/-

Make Payment Back

























#### E-Receipt generated post payment and Vehicle Registration No. is generated



#### **Verification Stage**



#### Verifying Owner Details



## Verifying Owner Details



#### Verifying Vehicle Details



## Verifying Vehicle Details



#### Verifying Insurance/ Hypothecation Details



#### **Proceeding Further**



#### **Proceeding Further**



#### **Approval Stage**



#### Verifying Fees/Tax Details



#### Verifying Owner Details



## Verifying Owner Details



▼ Save Ontione

#### Verifying Vehicle Details

#### Vehicle Registration No MH43 is allotted (from the running series)



#### Verifying Vehicle Details



▼ Save-Options

◆ Back

#### Verifying Insurance/ Hypothecation Details



#### Verifying Documents Uploaded



#### Insurance Details

From ABCDEF vide policy no G328FV348FV238FV28V8 valid from 01-Jun-2021 to 31-May-2026



#### Cannot approve the application without checking the declaration tick box



#### Checked on declaration tick box



#### Proceeding Further



#### **Process Completed**



# Thank you