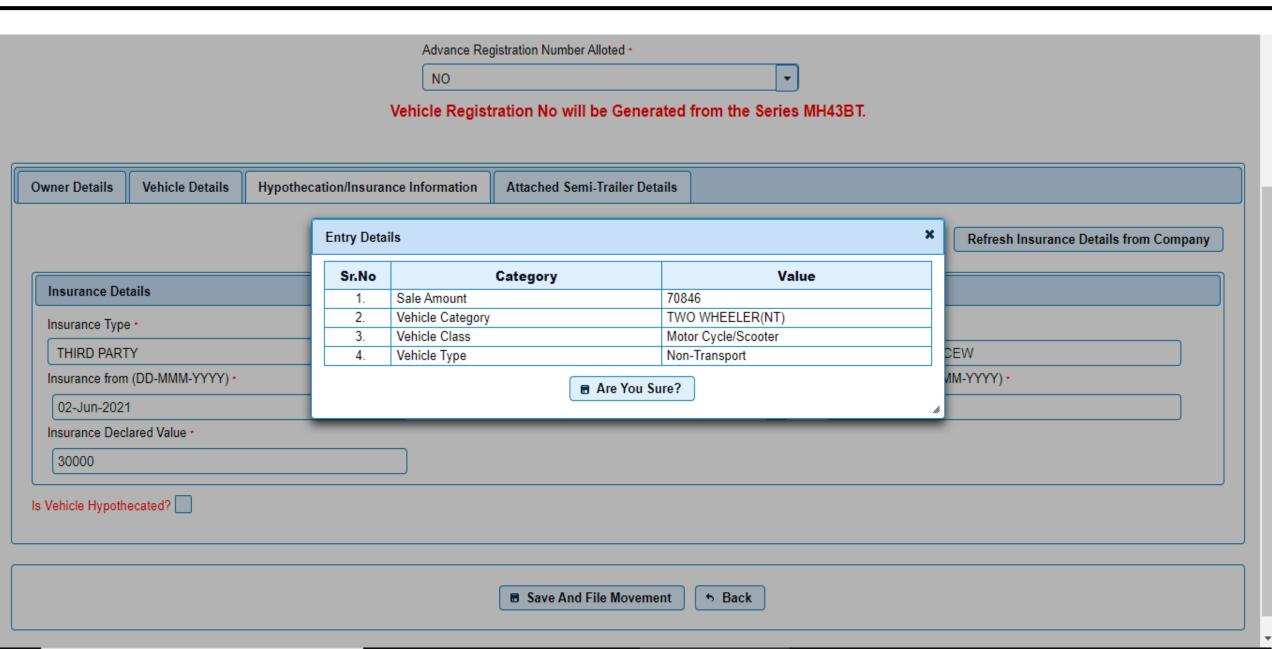

Model Name on TAC: "ACTIVA 6 | GG" WITH LED HEAD LIGHT                                 | Chassis No:<br>Seating Capacit<br>Manufacture Mo |                                           |
|                                                                                                                                                         | Inward Applica                                                                                        | ation(Partial Save)                                     |                                                  |                                           |

7:26

#### Filled Form



27

### **Application Submitted**



7:27

#### **Vehicle Details**



17:27

### Filling vehicle details



#### Filling insurance details



#### Confirming vehicle details



20

#### **Disclaimer Print**



#### **GOVERNMENT OF MAHARASHTRA**

[ VASHI (NEW MUMBAI) ] DISCLAIMER

REGISTRATION NO : REGN NO NOT ASSIGN
VEHICLE REGN NO WILL BE GENERATED FROM THE RUNNING SERIES



Printed Date: 02-06-2021 17:29:23

Application No: MH21060200274660 Applicant Name: Menish Jadneti Salunka Son/wife/daughter of: TEST Ownership Type: INDIVIDUAL Purchase Date: 02-Jun-2021 Chassis No: Engine No: JF91 55 Passport No: Pan No: Aadhar No: Voter Id: Full Address (Permanent): Full Address (Temporary): AIMS YAMAHA, NEAR AKRUTI MALL, THANE, DR AMBEDKAR RD THANE, Dealer's Name and Address: Honda Motorcycle and Scooter India (P) Ltd Maker's Name: Maker's Classification: SCV110L2ID Rs. 70846/-Sale Amount: Norms: BHARAT STAGE VI

2

7.68

**PETROL** 

107

MOTOR CYCLE/SCOOTER

Registra