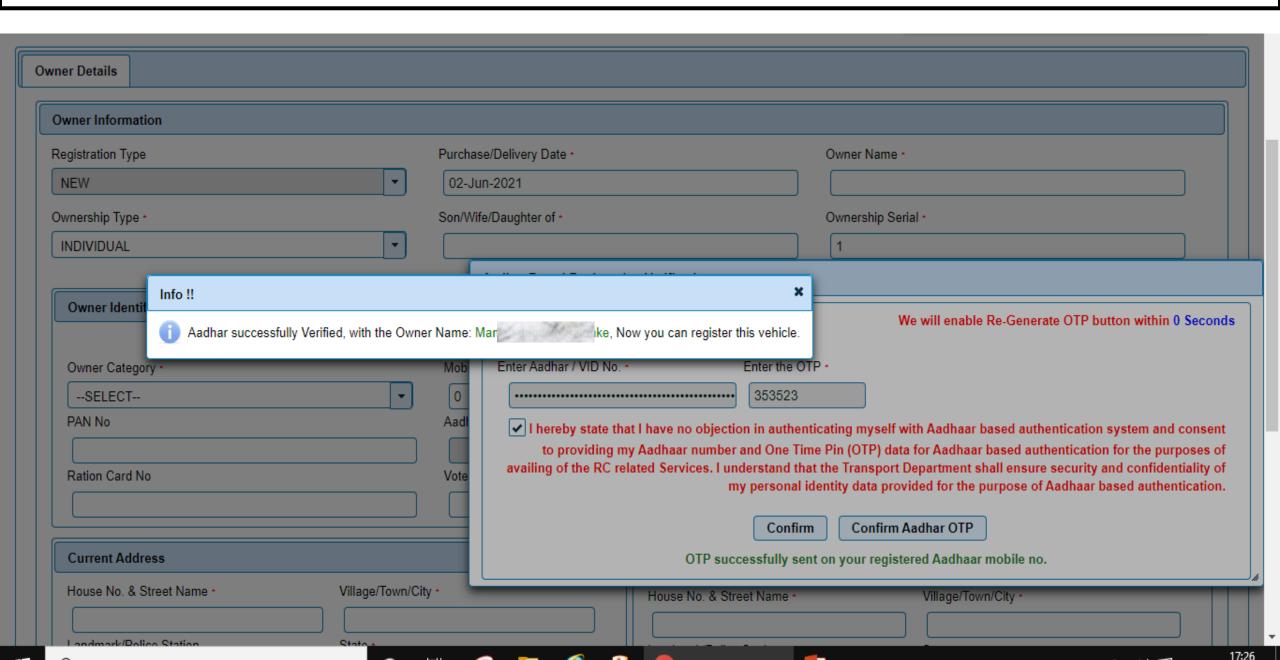

### Testing Aadhar based – NT (Motorcycle) Registration

#### Inserting OTP received on Aadhaar linked Mobile No.

#### Aadhaar details verified