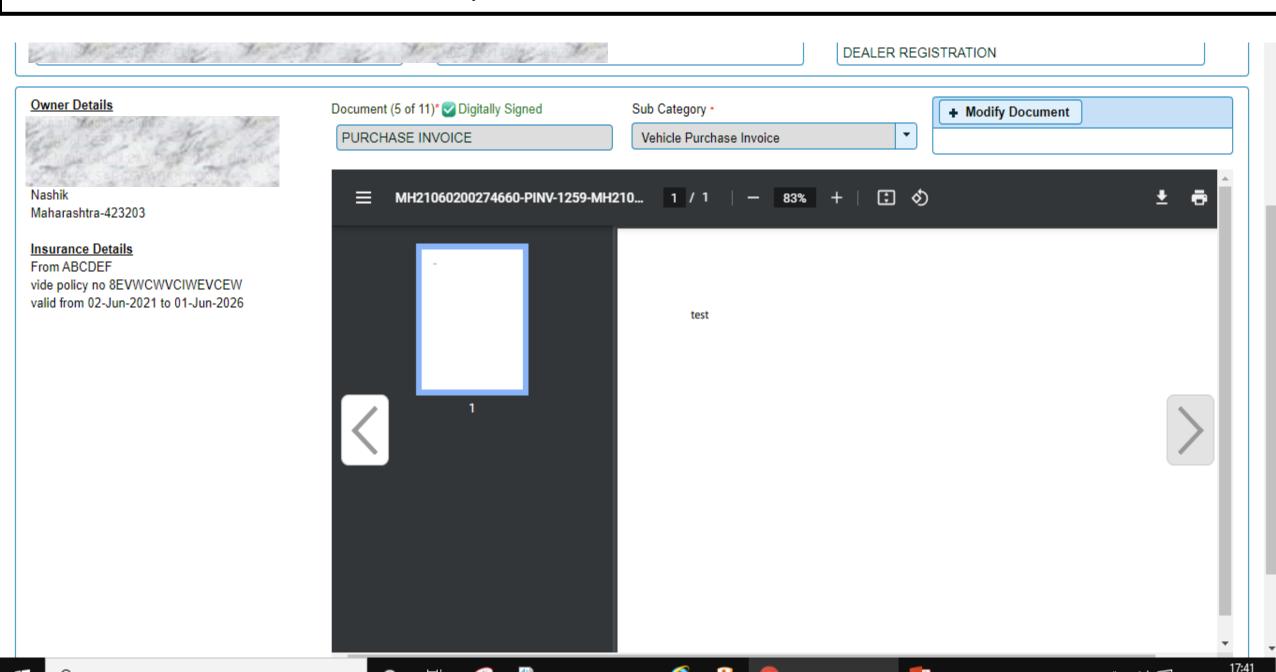

# Document Upload – Vehicle Purchase Invoice (Mandatory Document)

#### Document Uploaded – Vehicle Purchase Invoice