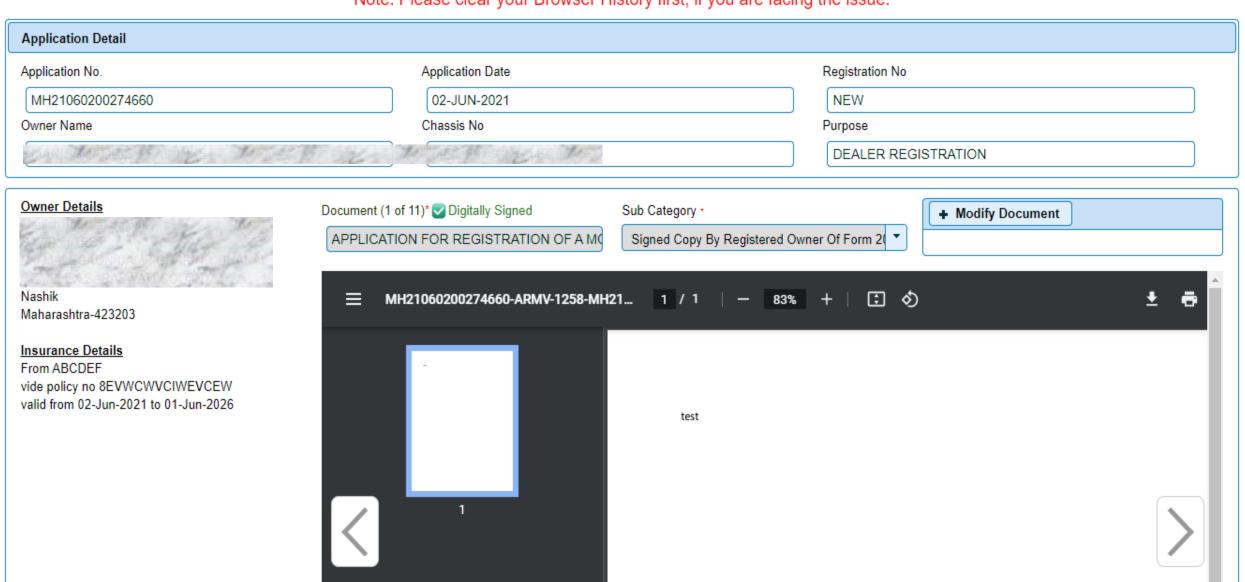

| Application Detail                                                                                                                           |                                                                              |                                                                      |                 |                   |
|----------------------------------------------------------------------------------------------------------------------------------------------|------------------------------------------------------------------------------|----------------------------------------------------------------------|-----------------|-------------------|
| Application No                                                                                                                               | Application Date                                                             |                                                                      | Registration No |                   |
| MH21060200274660                                                                                                                             | 02-JUN-2021                                                                  |                                                                      | NEW             |                   |
| Owner Name                                                                                                                                   | Chassis No                                                                   |                                                                      | Purpose         |                   |
| MANISIMAGEISIASAEURES MANISIMAGEISIASAEURES                                                                                                  | M 1451 F914 CUP 14929 M                                                      |                                                                      | DEALER REG      | GISTRATION        |
| Owner Details  Nashik Maharashtra-423203  Insurance Details From ABCDEF vide policy no 8EVWCWVCIWEVCEW valid from 02-Jun-2021 to 01-Jun-2026 | Document (1 of 11)* X Digitally Signed  APPLICATION FOR REGISTRATION OF A MC | Sub Category •SELECTSELECTSELECTSELECTSigned Copy By Registered Owne | er Of Form 20   | + Upload Document |

### Document Uploaded – Application for Registration (Mandatory Document)

Note: Document Accepted: .pdf extension format only. Maximum size of the file uploaded should be less than 400 Kb.

Note: Please clear your Browser History first, if you are facing the issue.