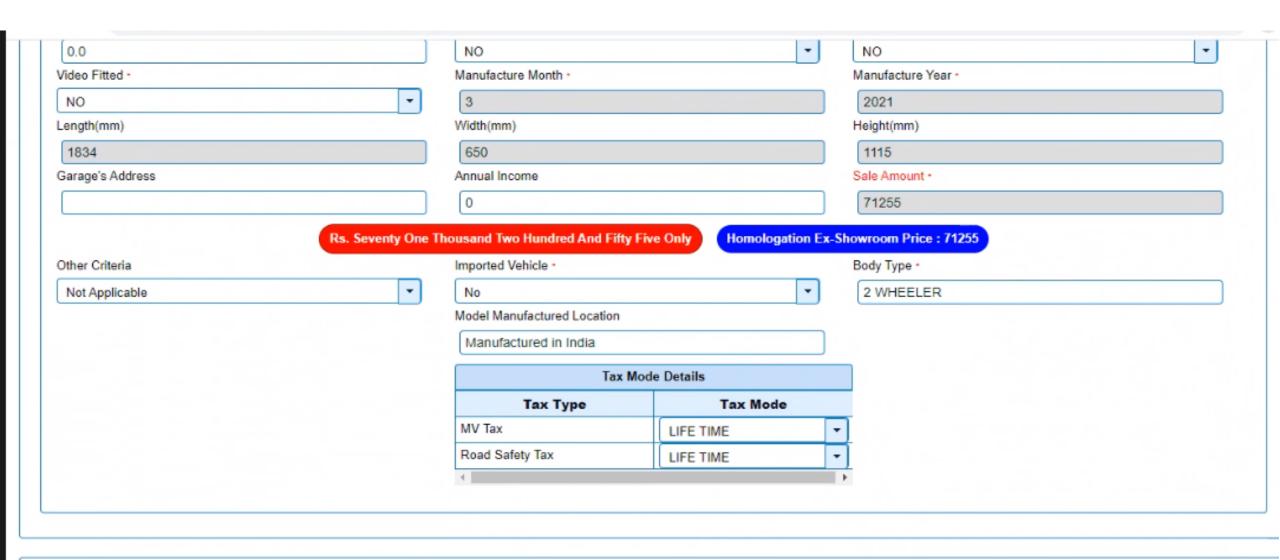

| NEW | MD 68                   | Rs.8546/- | •           | •        |  |  |  |  |

Total Payable Amount: Rs.8546/-

Make Payment Back

























#### E-Receipt generated post payment and Vehicle Registration No. is generated



#### **Verification Stage**



#### Verifying Owner Details



## Verifying Owner Details



#### Verifying Vehicle Details



## Verifying Vehicle Details



#### Verifying Insurance/ Hypothecation Details



#### **Proceeding Further**



#### **Proceeding Further**



#### **Approval Stage**



#### Verifying Fees/Tax Details



#### Verifying Owner Details



## Verifying Owner Details



▼ Save Ontione

#### Verifying Vehicle Details

#### Vehicle Registration No MH43 is allotted (from the running series)



#### Verifying Vehicle Details



▼ Save-Options

◆ Back

#### Verifying Insurance/ Hypothecation Details



#### Verifying Documents Uploaded



#### Insurance Details

From ABCDEF vide policy no G328FV348FV238FV28V8 valid from 01-Jun-2021 to 31-May-2026



#### Cannot approve the application without checking the declaration tick box



#### Checked on declaration tick box



#### Proceeding Further



#### **Process Completed**



# Thank you