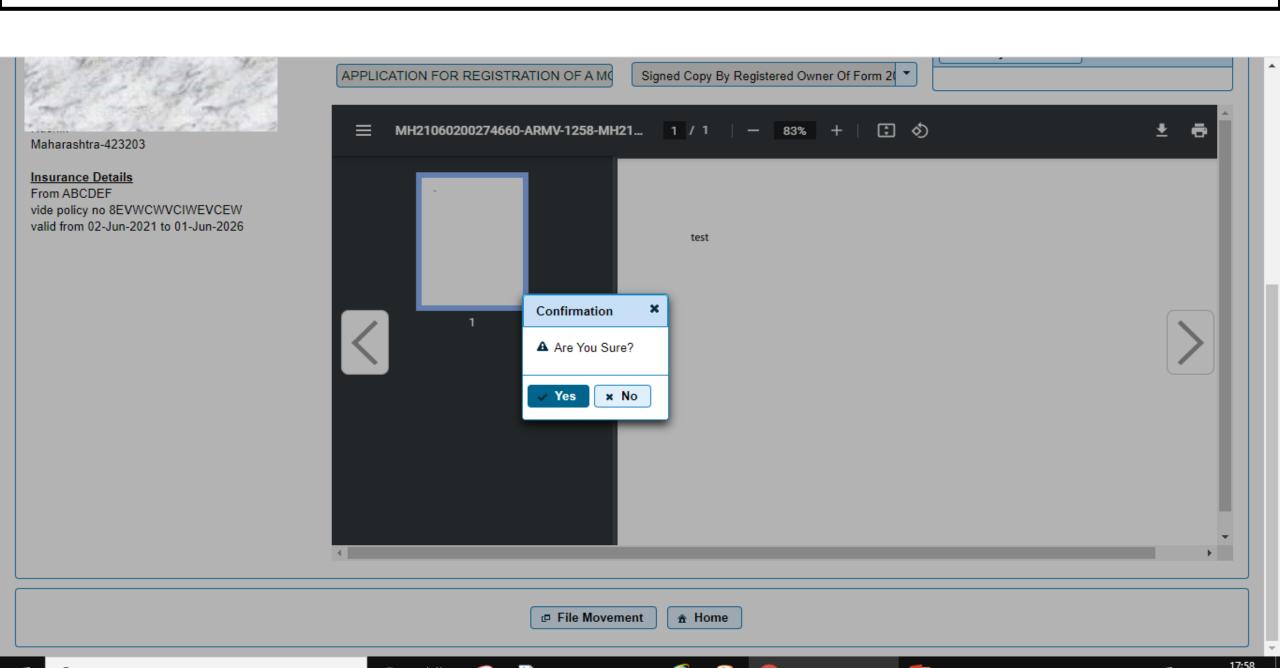

| Application Detail                                                                                                                           |                                                                              |                                                                      |                 |                   |
|----------------------------------------------------------------------------------------------------------------------------------------------|------------------------------------------------------------------------------|----------------------------------------------------------------------|-----------------|-------------------|
| Application No                                                                                                                               | Application Date                                                             |                                                                      | Registration No |                   |
| MH21060200274660                                                                                                                             | 02-JUN-2021                                                                  |                                                                      | NEW             |                   |
| Owner Name                                                                                                                                   | Chassis No                                                                   |                                                                      | Purpose         |                   |
| MANISIMAGEISIASAEURES MANISIMAGEISIASAEURES                                                                                                  | M 1451 F914 CUP 14929 M                                                      |                                                                      | DEALER REG      | GISTRATION        |
| Owner Details  Nashik Maharashtra-423203  Insurance Details From ABCDEF vide policy no 8EVWCWVCIWEVCEW valid from 02-Jun-2021 to 01-Jun-2026 | Document (1 of 11)* X Digitally Signed  APPLICATION FOR REGISTRATION OF A MC | Sub Category •SELECTSELECTSELECTSELECTSigned Copy By Registered Owne | er Of Form 20   | + Upload Document |