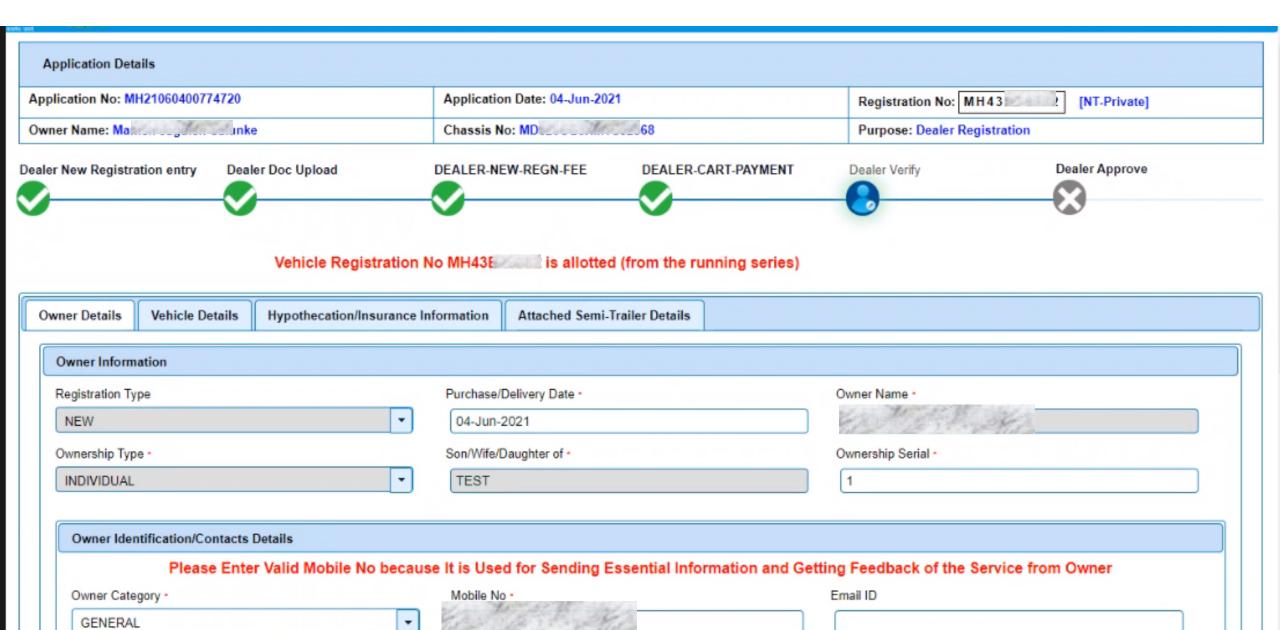

#### Verifying Owner Details

## Verifying Owner Details

#### Vehicle Registration No MH43 is allotted (from the running series)