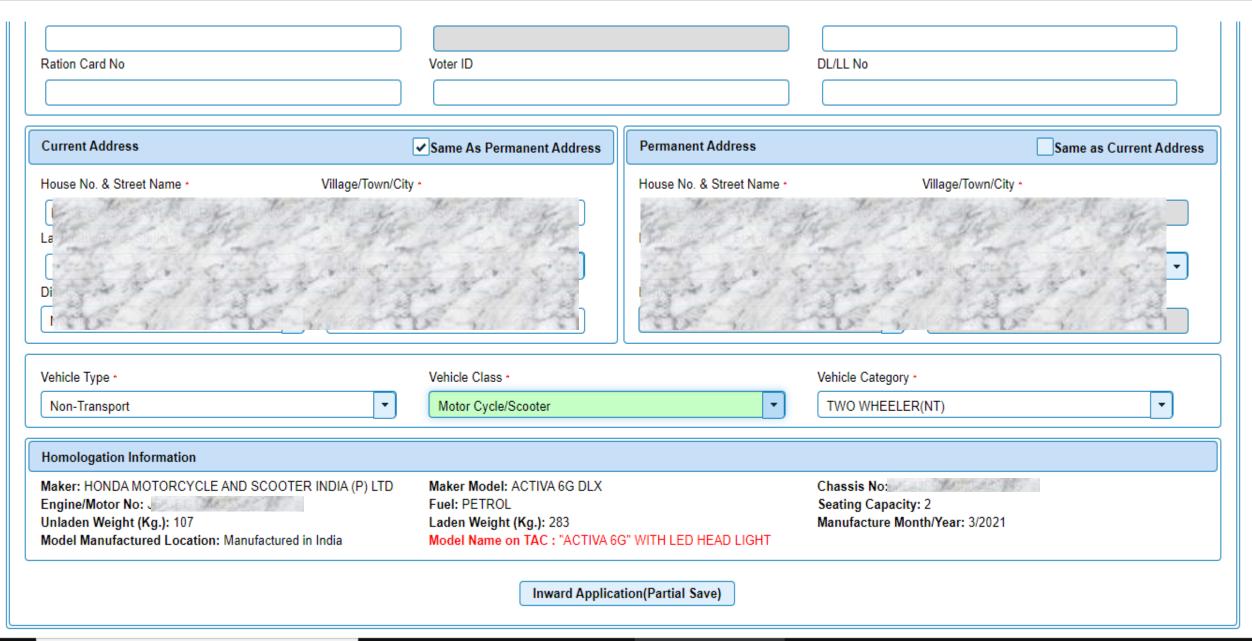

AND SCOOTER INDIA (P) LTD Engine/Motor No: Jackson Model Manufactured Location: Manufactured in India | Maker Model: ACTIVA 6G DLX<br>Fuel: PETROL<br>Laden Weight (Kg.): 283<br>Model Name on TAC: "ACTIVA 6 | GG" WITH LED HEAD LIGHT                                 | Chassis No:<br>Seating Capacit<br>Manufacture Mo |                                           |
|                                                                                                                                                         | Inward Applica                                                                                        | ation(Partial Save)                                     |                                                  |                                           |

7:26

#### Filled Form



27

### **Application Submitted**



7:27

#### **Vehicle Details**



17:27

### Filling vehicle details



#### Filling insurance details



#### Confirming vehicle details



20

#### **Disclaimer Print**



#### **GOVERNMENT OF MAHARASHTRA**

[ VASHI (NEW MUMBAI) ] DISCLAIMER

REGISTRATION NO : REGN NO NOT ASSIGN
VEHICLE REGN NO WILL BE GENERATED FROM THE RUNNING SERIES



Printed Date: 02-06-2021 17:29:23

Application No: MH21060200274660 Applicant Name: Menish Jadneti Salunka Son/wife/daughter of: TEST Ownership Type: INDIVIDUAL Purchase Date: 02-Jun-2021 Chassis No: Engine No: JF91 55 Passport No: Pan No: Aadhar No: Voter Id: Full Address (Permanent): Full Address (Temporary): AIMS YAMAHA, NEAR AKRUTI MALL, THANE, DR AMBEDKAR RD THANE, Dealer's Name and Address: Honda Motorcycle a