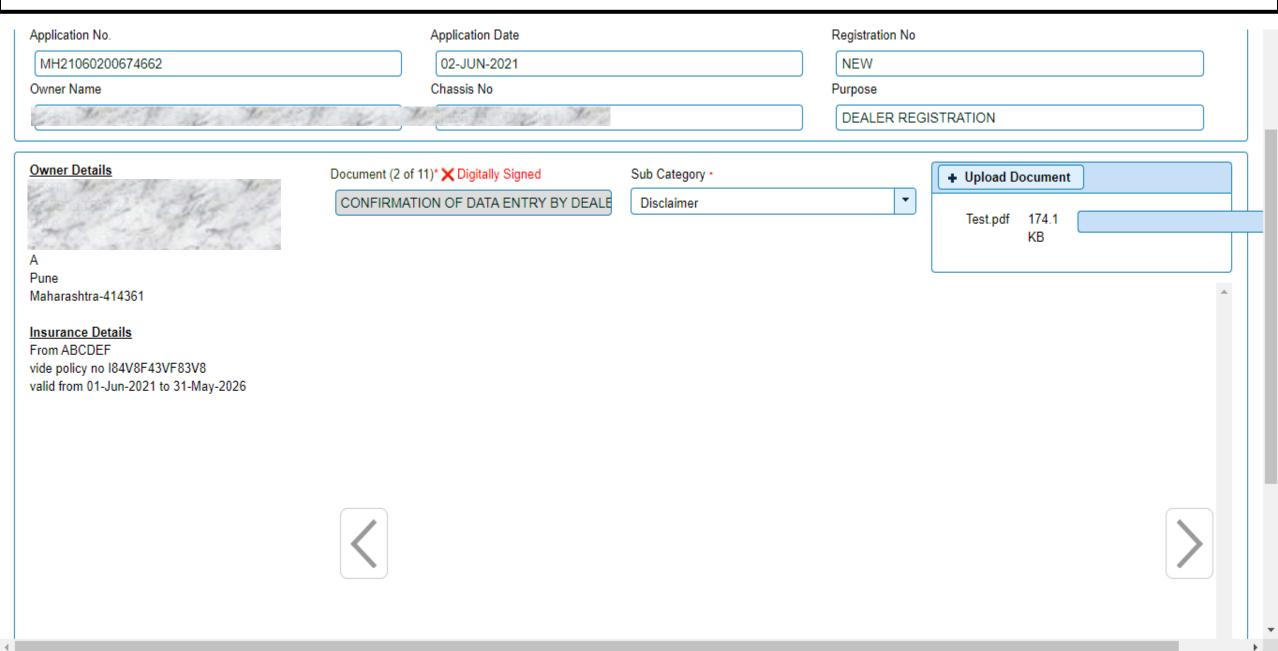

### Document Not Upload – Confirmation of Data Entry Disclaimer (Mandatory Document)