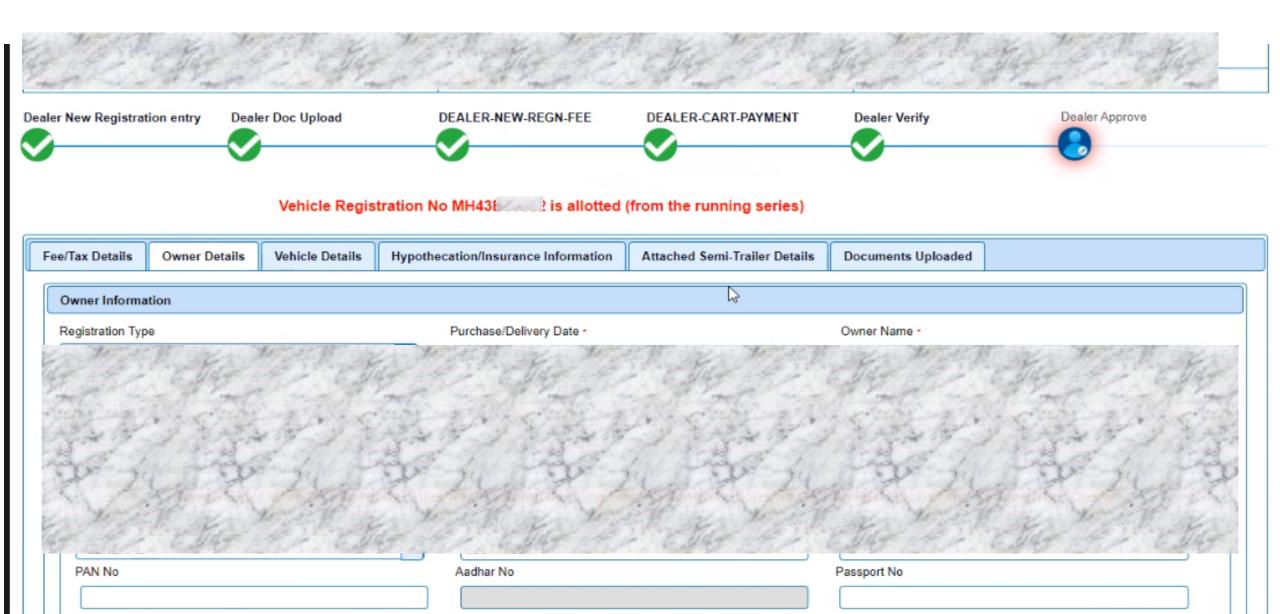

plication No Registration No                  |     | Chassis No Total Amount |           | Get Details | Rollback |  |  |  |  |
| 1.          | MH21060400774720                                | NEW | MD 68                   | Rs.8546/- | •           | •        |  |  |  |  |

Total Payable Amount: Rs.8546/-

Make Payment Back

























#### E-Receipt generated post payment and Vehicle Registration No. is generated



#### **Verification Stage**



#### Verifying Owner Details



## Verifying Owner Details



#### Verifying Vehicle Details



## Verifying Vehicle Details



#### Verifying Insurance/ Hypothecation Details



#### **Proceeding Further**



#### **Proceeding Further**



#### **Approval Stage**



#### Verifying Fees/Tax Details



#### Verifying Owner Details



## Verifying Owner Details



▼ Save Ontione

#### Verifying Vehicle Details

#### Vehicle Registration No MH43 is allotted (from the running series)



#### Verifying Vehicle Details



▼ Save-Options

◆ Back

#### Verifying Insurance/ Hypothecation Details



#### Verifying Documents Uploaded



#### Insurance Details

From ABCDEF vide policy no G328FV348FV238FV28V8 valid from 01-Jun-2021 to 31-May-2026



#### Cannot approve the application without checking the declaration tick box



#### Checked on declaration tick box



#### Proceeding Further



#### **Process Completed**



# Thank you