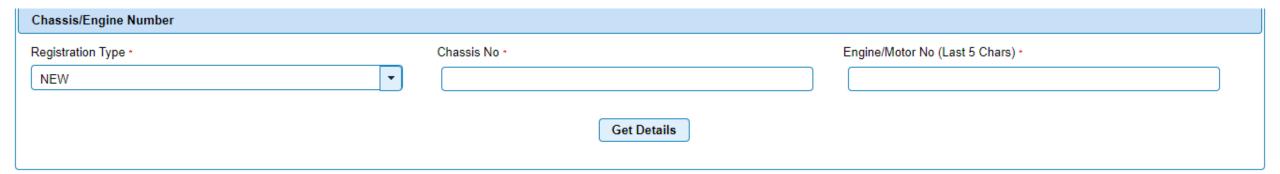

# Online Dealer Point Registration Process Flow

# Dealer Login



#### **Service Selection**























# Chassis/ Engine Details





















# Filling Chassis/ Engine Details





















# Selecting 'Owner Category' as "Individual"



# After selecting 'Owner Category' as "Individual", this window pops-up



### Testing Aadhar based – NT (Motorcycle) Registration



#### Inserting OTP received on Aadhaar linked Mobile No.



#### Aadhaar details verified



# Details getting auto-fetched using Aadhaar



# Details getting auto-fetched using Aadhaar

| PAN No                                                                                                                                                  | Aadhar No                                                                                             |                                                         | Passport No