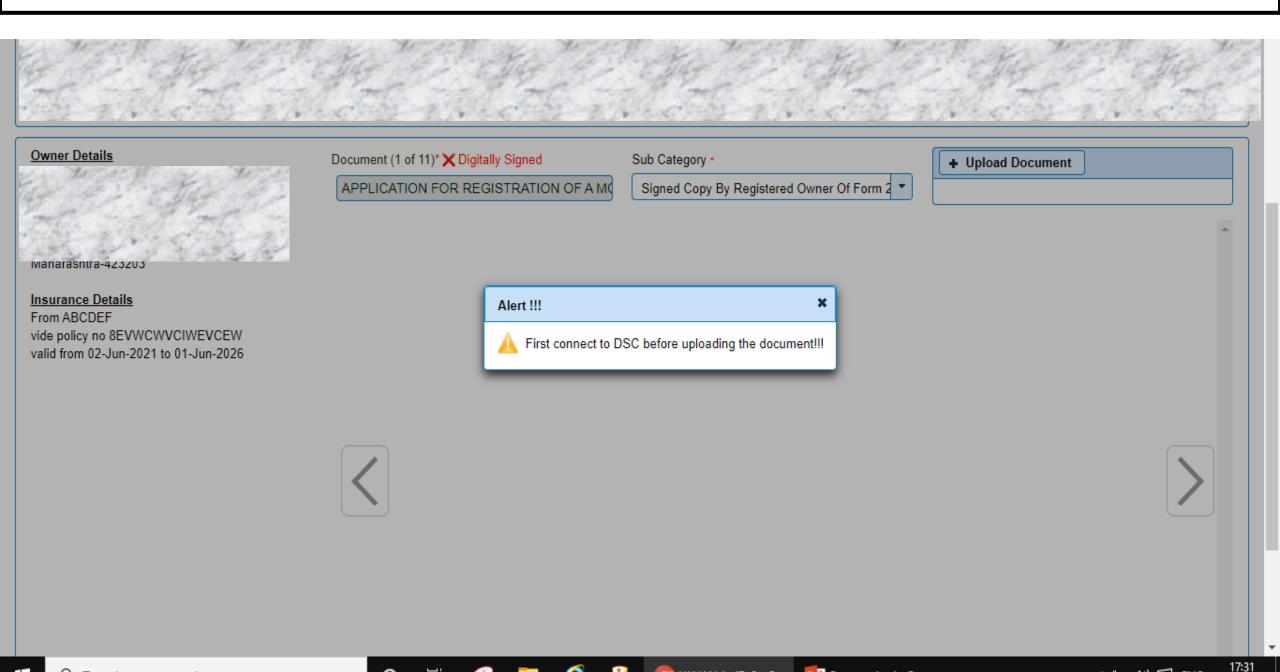

Owner Details

Sub Category \*

■ Unload Document

17:33

Document (1 of 11)\* X Digitally Signed

**Owner Details** 

| Application Detail                                                                                                                           |                                                                              |                                                                      |                 |                   |
|----------------------------------------------------------------------------------------------------------------------------------------------|------------------------------------------------------------------------------|----------------------------------------------------------------------|-----------------|-------------------|
| Application No                                                                                                                               | Application Date                                                             |                                                                      | Registration No |                   |
| MH21060200274660                                                                                                                             | 02-JUN-2021                                                                  |                                                                      | NEW             |                   |
| Owner Name                                                                                                                                   | Chassis No                                                                   |                                                                      | Purpose         |                   |
| MANISIMAGEISIASAEURES MANISIMAGEISIASAEURES                                                                                                  | M 1451 F914 CUP 14929 M                                                      |                                                                      | DEALER REG      | GISTRATION        |
| Owner Details  Nashik Maharashtra-423203  Insurance Details From ABCDEF vide policy no 8EVWCWVCIWEVCEW valid from 02-Jun-2021 to 01-Jun-2026 | Document (1 of 11)* X Digitally Signed  APPLICATION FOR REGISTRATION OF A MC | Sub Category •SELECTSELECTSELECTSELECTSigned Copy By Registered Owne | er Of Form 20   | + Upload Document |