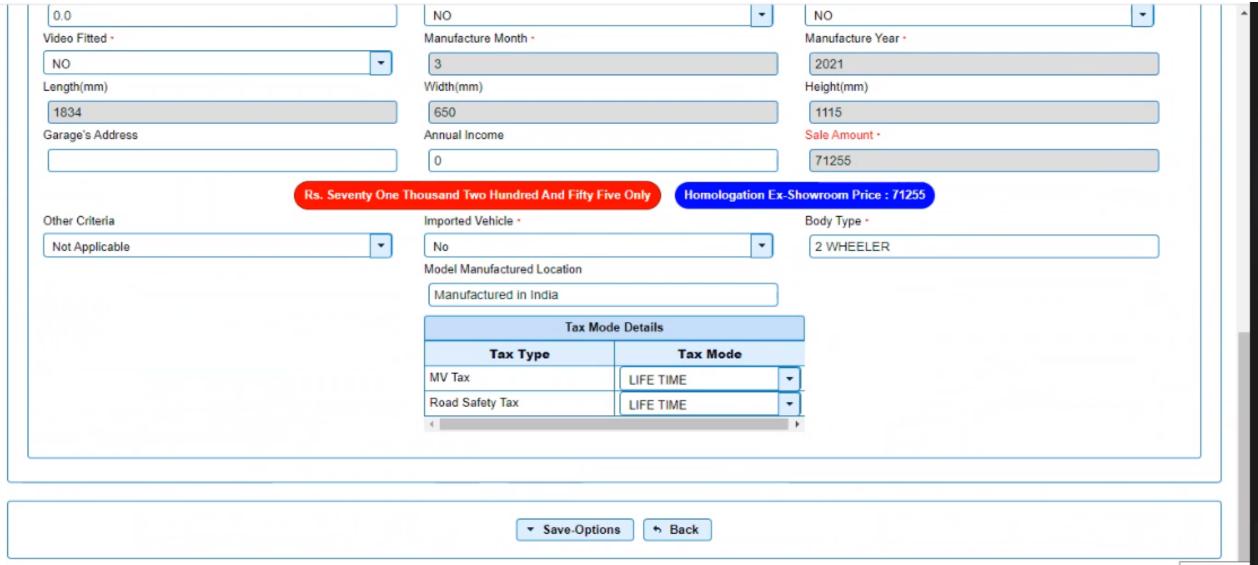

#### Taxation / Fees Particulars:

Seating Cap(inc. driver):

Horse Power(BHP):

Fuel used in engine:

Unladen Weight(in kgs):

No of Cylinders:

Class of Vehicle:

AC Fitted:

Video Fitted:

Width (in mm):

Owner Serial No:

| Sr.No | Description      | Amount | Fine | Total |
|-------|------------------|--------|------|-------|
| 1     | New Registration | 300    | 0    | 300   |
| 2     | Postal Fee       | 50     | 0    | 50    |
|       |                  |        |      | 17:00 |