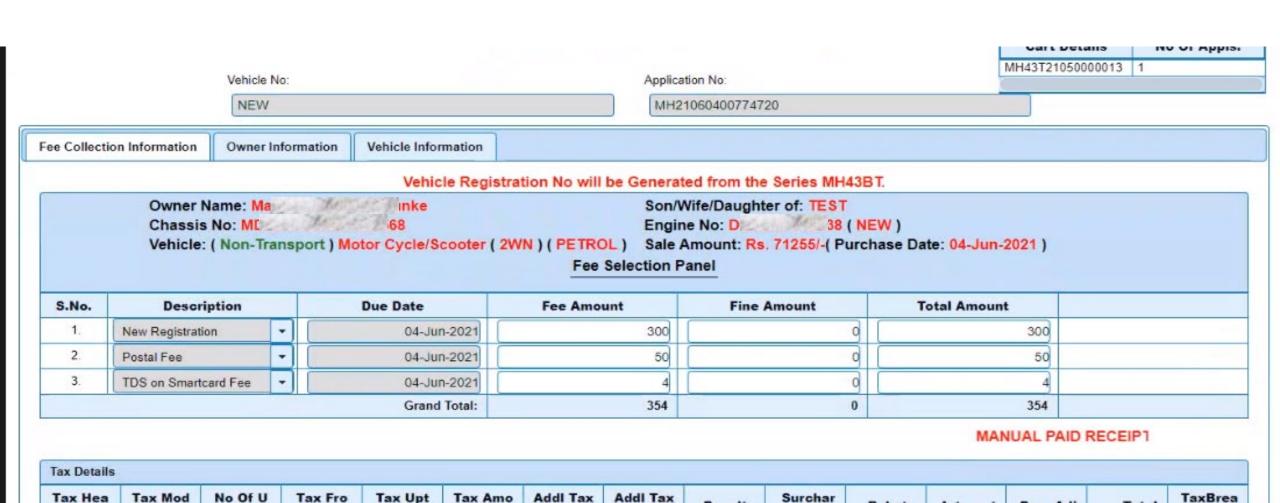

#### Fees-Tax Payment Stage

#### Fees-Tax Payment Stage

1

0

0

unt

7839

157

nits

Taxation / Fees Particulars:

Date:

Engine No:

| Sr.No | Description          | Amount | Fine | Total |
|-------|----------------------|--------|------|-------|
| 1     | New Registration     | 300    | 0    | 300   |
| 2     | Postal Fee           | 50     | 0    | 50    |
| 3     | TDS on Smartcard Fee | 4      | 0    | 4     |
| 4     | Smart Card Fee       | 196    | 0    | 196   |
| 5     | MV Tax               | 7794   | 0    | 7794  |
| 6     | Road Safety Tax      | 156    | 0    | 156   |

Grand Total Rs: 8500/-

Signature of Acceptor After Particulars Verification

Note: The Registration is subject to Registering Authority Approval. In case of disapproval, Vehicle Registration Mark will not be valid.