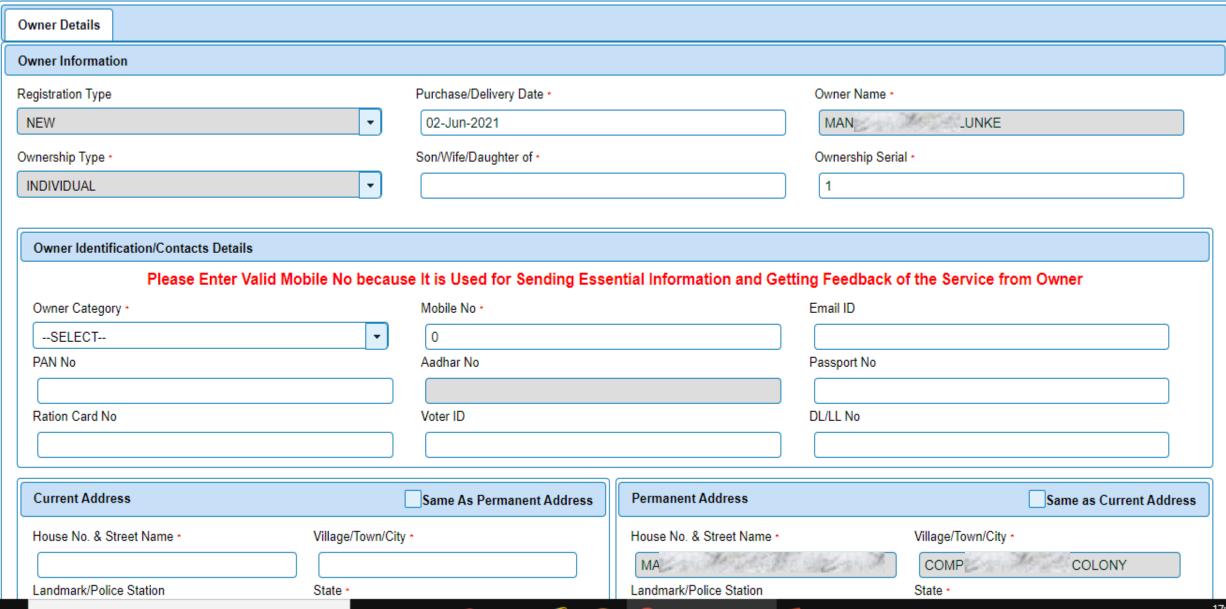

# Details getting auto-fetched using Aadhaar

# Details getting auto-fetched using Aadhaar

| PAN No                                                                                                                                                  | Aadhar No                                                                                             |                                                         | Passport No                                      |                                           |
|---------------------------------------------------------------------------------------------------------------------------------------------------------|-------------------------------------------------------------------------------------------------------|---------------------------------------------------------|--------------------------------------------------|-------------------------------------------|
| Ration Card No                                                                                                                                          | Voter ID                                                                                              |                                                         | DL/LL No                                         |                                           |
| Current Address                                                                                                                                         | Same As Permanent Address                                                                             | Permanent Address                                       |                                                  | Same as Current Address                   |
| House No. & Street Name • Village/Town/Cit  Landmark/Police Station State •                                                                             | y •                                                                                                   | House No. & Street Name •  MAL  Landmark/Police Station | PIEL BEANAI                                      | Village/Town/City •  COMP COLONY  State • |
| District • Pin • SELECT                                                                                                                                 | •                                                                                                     | District •  Nashik                                      | <b>▼</b>                                         | Maharashtra  Pin ⁴  423                   |
| Vehicle Type ↑SELECT                                                                                                                                    | Vehicle Class •SELECT                                                                                 | •                                                       | Vehicle Category                                 |                                           |
| Homologation Information  Maker: HONDA MOTORCYCLE AND SCOOTER INDIA (P) LTD Engine/Motor No: Jackson Model Manufactured Location: Manufactured in India | Maker Model: ACTIVA 6G DLX<br>Fuel: PETROL<br>Laden Weight (Kg.): 283<br>Model Name on TAC: "ACTIVA 6 | GG" WITH LED HEAD LIGHT                                 | Chassis No:<br>Seating Capacit<br>Manufacture Mo |                                           |
|                                                                                                                                                         | Inward Applica                                                                                        | ation(Partial Save)                                     |                                                  |                                           |