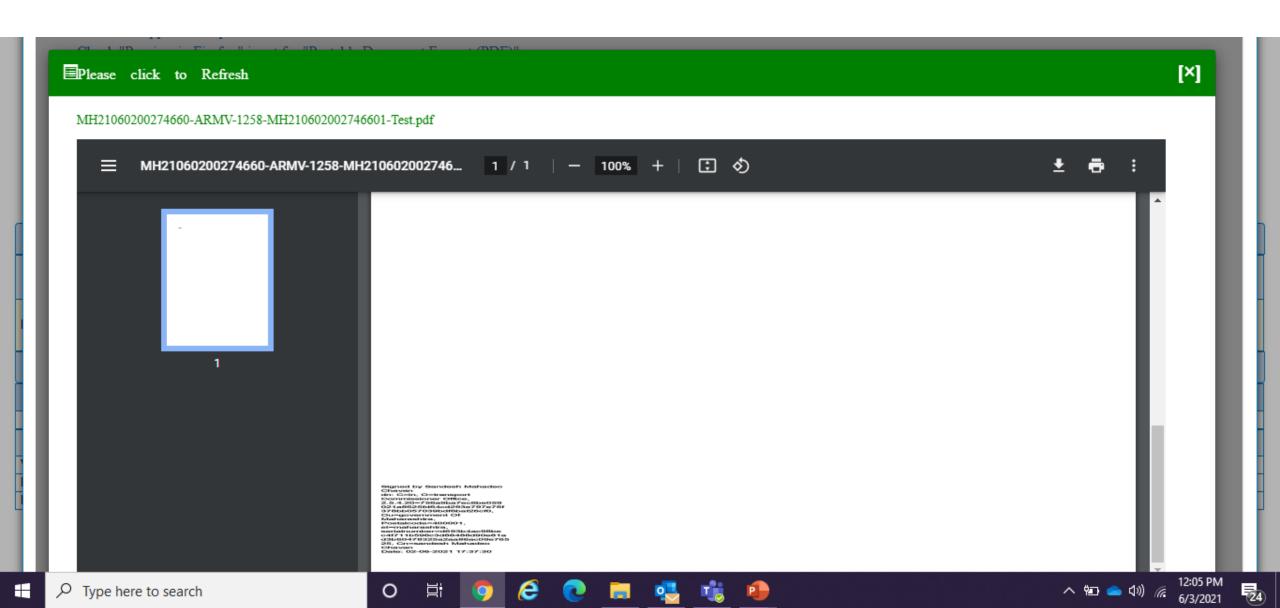

14929 M                                                      |                                                                      | DEALER REG      | GISTRATION        |
| Owner Details  Nashik Maharashtra-423203  Insurance Details From ABCDEF vide policy no 8EVWCWVCIWEVCEW valid from 02-Jun-2021 to 01-Jun-2026 | Document (1 of 11)* X Digitally Signed  APPLICATION FOR REGISTRATION OF A MC | Sub Category •SELECTSELECTSELECTSELECTSigned Copy By Registered Owne | er Of Form 20   | + Upload Document |

### Document Uploaded – Application for Registration (Mandatory Document)

Note: Document Accepted: .pdf extension format only. Maximum size of the file uploaded should be less than 400 Kb.

Note: Please clear your Browser History first, if you are facing the issue.



#### Document eSigned



#### Document eSigned



### Document Not Upload – Confirmation of Data Entry Disclaimer (Mandatory Document)



#### Document Not Uploaded – Initial Certificate of Compliance: Form 22 (Mandatory Document)



### Document Upload – Income Proof (Mandatory Document)



#### Document Uploaded – Income Proof



# Document Upload – Vehicle Purchase Invoice (Mandatory Document)



#### Document Uploaded – Vehicle Purchase Invoice



#### Document Uploaded – Photo of Chassis (Mandatory Document)



#### Document Uploaded – Photo of Vehicle (Mandatory Document)



#### Document Uploaded -7/12 Extract (Non-Mandatory)





















## Document Not Uploaded – Body Building Certificate (Non-Mandatory)



18:18

#### Document Uploaded – Sale Certificate: Form 21 (Mandatory Document)



#### Do