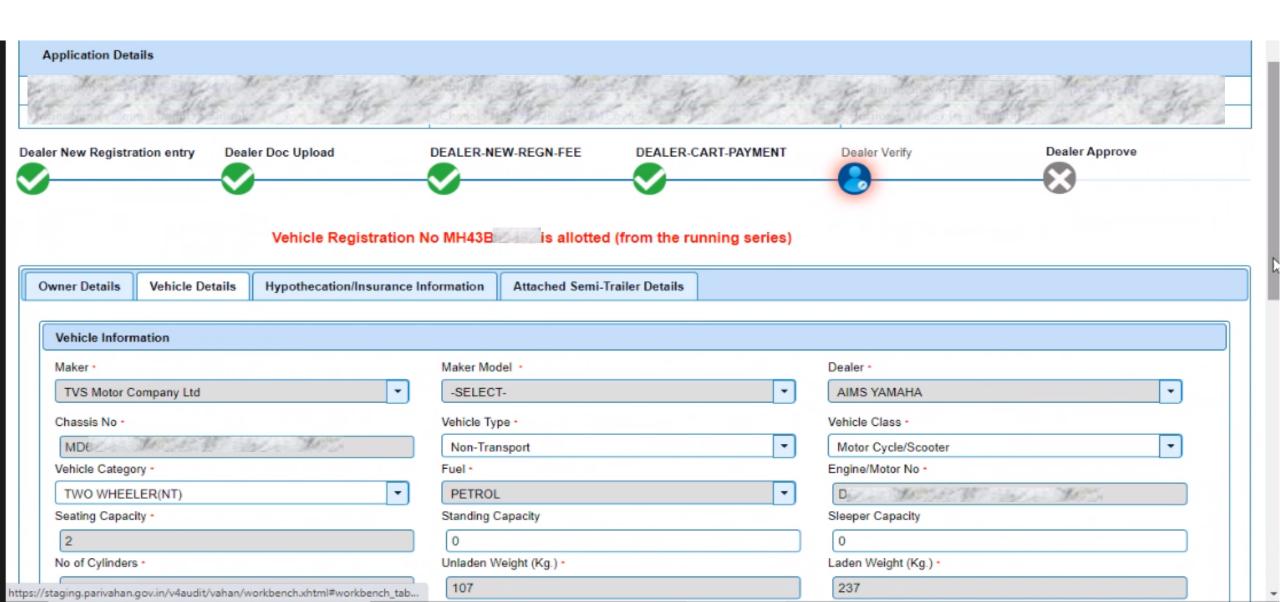

#### Verifying Vehicle Details

## Verifying Vehicle Details

#### Vehicle Registration No MH43 is allotted (from the running series)