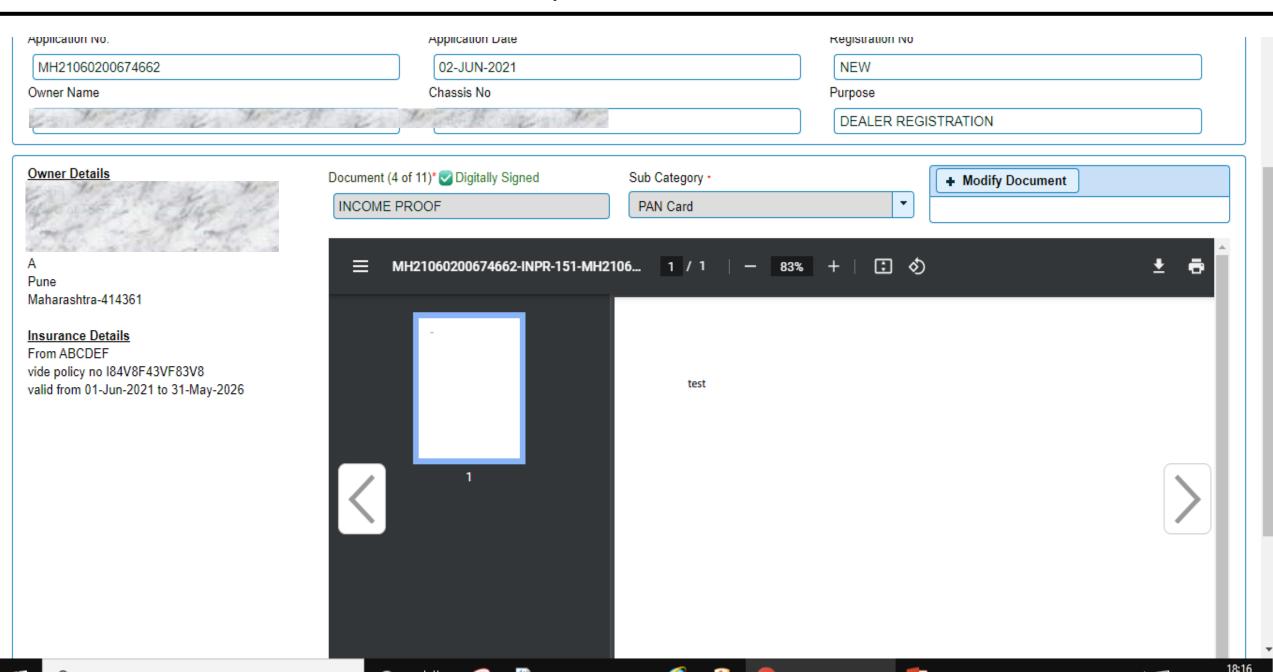

### Document Upload – Income Proof (Mandatory Document)

#### Document Uploaded – Income Proof