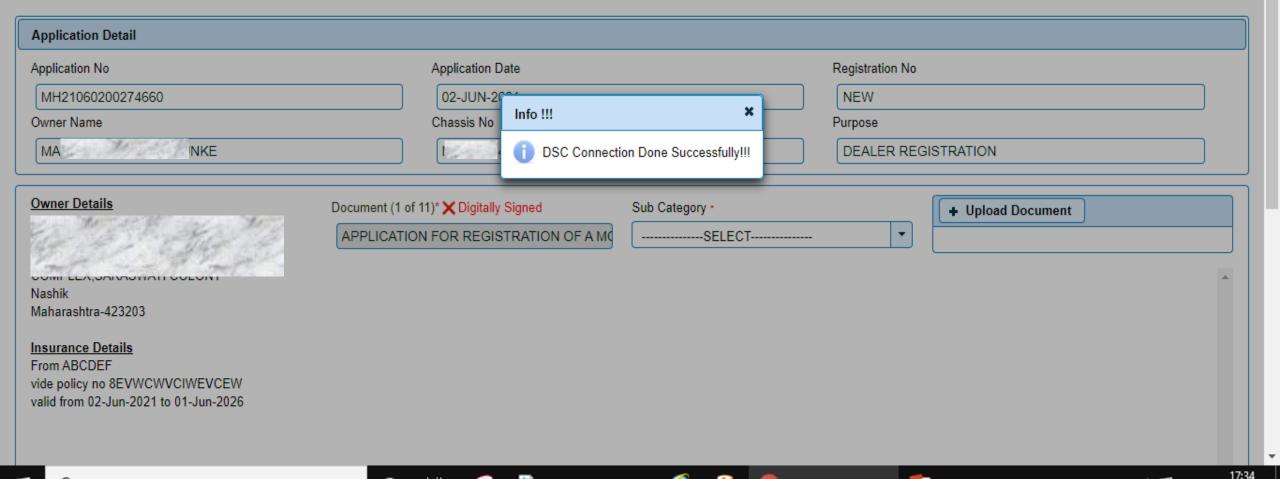

Digital Signature Certificate(DSC)

How to connect to DSC

Connect to DSC

|   | Certificate's Details |           |              |            |        |
|---|-----------------------|-----------|--------------|------------|--------|
| 5 | Sr.No                 | Serial No | User Name    | Valid Upto | Action |
|   | 1.                    | 2791      | SALLESSIAVAN | 2023-1-4   |        |
|   | 2.                    | 2523 27   | SALIAVAN     | 2021-1-11  |        |

| Application Detail                                                                                                                           |                                                                              |                                                                      |                 |                   |
|----------------------------------------------------------------------------------------------------------------------------------------------|------------------------------------------------------------------------------|----------------------------------------------------------------------|-----------------|-------------------|
| Application No                                                                                                                               | Application Date                                                             |                                                                      | Registration No |                   |
| MH21060200274660                                                                                                                             | 02-JUN-2021                                                                  |                                                                      | NEW             |                   |
| Owner Name                                                                                                                                   | Chassis No                                                                   |                                                                      | Purpose         |                   |
| MANISIMAGEISIASAEURES MANISIMAGEISIASAEURES                                                                                                  | M 1451 F914 CUP 14929 M                                                      |                                                                      | DEALER REG      | GISTRATION        |
| Owner Details  Nashik Maharashtra-423203  Insurance Details From ABCDEF vide policy no 8EVWCWVCIWEVCEW valid from 02-Jun-2021 to 01-Jun-2026 | Document (1 of 11)* X Digitally Signed  APPLICATION FOR REGISTRATION OF A MC | Sub Category •SELECTSELECTSELECTSELECTSigned Copy By Registered Owne | er Of Form 20   | + Upload Document |