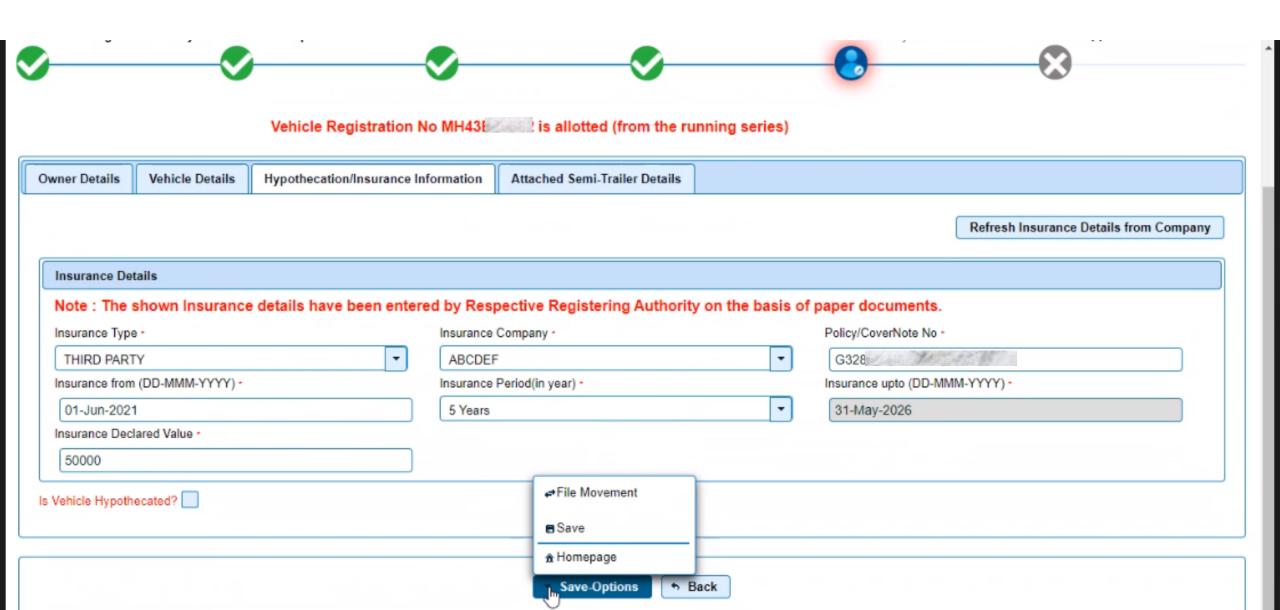

------------------------|-----|-------------------------|-----------|-------------|----------|--|--|--|--|
| Sr.No       | Application No Registration No                  |     | Chassis No Total Amount |           | Get Details | Rollback |  |  |  |  |
| 1.          | MH21060400774720                                | NEW | MD 68                   | Rs.8546/- | •           | •        |  |  |  |  |

Total Payable Amount: Rs.8546/-

Make Payment Back

























#### E-Receipt generated post payment and Vehicle Registration No. is generated



#### **Verification Stage**



#### Verifying Owner Details



## Verifying Owner Details



#### Verifying Vehicle Details



## Verifying Vehicle Details



#### Verifying Insurance/ Hypothecation Details



#### **Proceeding Further**



#### **Proceeding Further**



#### **Approval Stage**



#### Verifying Fees/Tax Details



#### Verifying Owner Details



## Verifying Owner Details



▼ Save Ontione

#### Verifying Vehicle Details

#### Vehicle Registration No MH43 is allotted (from the running series)



#### Verifying Vehicle Details



▼ Save-Options

◆ Back

#### Verifying Insurance/ Hypothecation Details



#### Verifying Documents Uploaded



#### Insurance Details

From ABCDEF vide policy no G328FV348FV238FV28V8 valid from 01-Jun-2021 to 31-May-2026



#### Cannot approve the application without checking the declaration tick box



#### Checked on declaration tick box



#### Proceeding Further



#### **Process Completed**



# Thank you